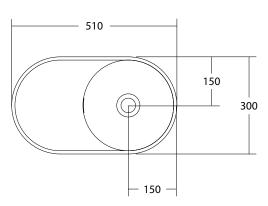

## **SPECIFICATIONS**

Finishes:

Matt White

Softskin Finish: Available, refer to Softskin Finishes document

Dimensions: 510mm x 300mm x 110mm

Material: Solid surface

Overflow: Yes

Tap Holes: 0 or 1

Waste Size: 32mm

Waste Supplied: Yes - 32/40mm - with chrome pop-up waste

(white solid surface cap option available)

Weight: 8.1kg

Bowl Capacity: 2.5L

Dimensions are shown in millimetres. Due to the handcrafted nature of Omvivo products measurements are subject to a +/- 5mm manufacturing tolerance.