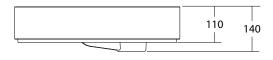

## **SPECIFICATIONS**

Finishes:

Matt White

Softskin Finish: Available, refer to Softskin Finishes document

Dimensions: 510mm x 300mm x 110mm

Material: Solid surface

Overflow: Yes

Tap Holes: 0 or 1

Waste Size: 32mm

Waste Supplied: Yes - 32/40mm - with chrome pop-up waste

(white solid surface cap option available)

Weight: 8.1kg

Bowl Capacity: 2.5L

Dimensions are shown in millimetres. Due to the handcrafted nature of Omvivo products measurements are subject to a +/- 5mm manufacturing tolerance.