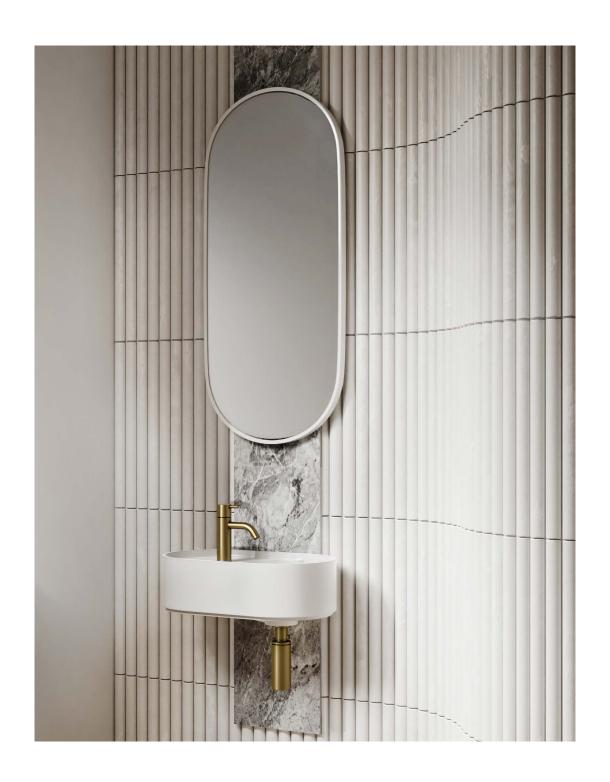

LUNE 510 BASIN

The Lune 510 basin has a beautiful fluid form produced in a size that is ideal for compact spaces. The design provides flexibility and timeless style with functionality, designed to suit a wide range of bathroom types from residential to commercial environments.

The Lune 510 basin can be wall or bench mounted with a left or right hand bowl. It can be ordered with or without a taphole, supplied with a pop up waste and matching solid surface plug.

## **SPECIFICATIONS**

Finishes:

Matt White

Softskin Finish: Available, refer to Softskin Finishes document

Dimensions: 510mm x 300mm x 110mm

Material: Solid surface

Overflow: Yes

Tap Holes: 0 or 1