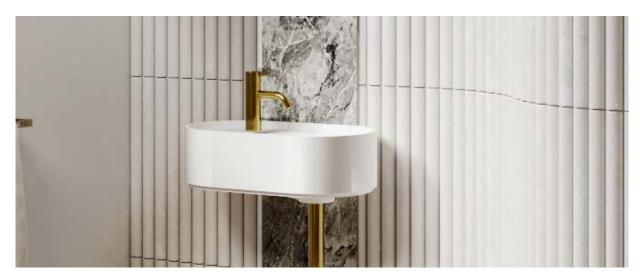

LUNE 510 BASIN

The Lune 510 basin has a beautiful fluid form produced in a size that is ideal for compact spaces. The design provides flexibility and timeless style with functionality, designed to suit a wide range of bathroom types from residential to commercial environments.

The Lune 510 basin can be wall or bench mounted with a left or right hand bowl. It can be ordered with or without a taphole, supplied with a pop up waste and matching solid surface plug.

## **SPECIFICATIONS**

Finishes:

Matt White

Softskin Finish: Available, refer to Softskin Finishes document

Dimensions: 510mm x 300mm x 110mm

Material: Solid surface

Overflow: Yes

Tap Holes: 0 or 1