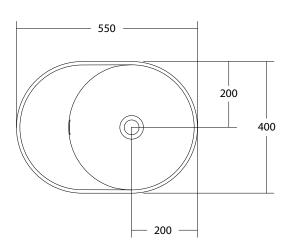

## **SPECIFICATIONS**

Finishes:

Softskin Finish: Available, refer to Softskin Finishes document

Dimensions: 550mm x 400mm x 150mm

Material: Solid surface

Overflow: Yes

Tap Holes: 0 or 1

Waste Size: 32mm

Waste Supplied: Yes - 32/40mm - with chrome pop-up waste

(white solid surface cap option available)

Weight: 12.7kg

Bowl Capacity: 9.2L

Dimensions are shown in millimetres. Due to the handcrafted nature of Omvivo products measurements are subject to a +/- 5mm manufacturing tolerance.