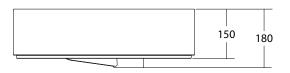

## **SPECIFICATIONS**

Finishes:

Softskin Finish: Available, refer to Softskin Finishes document

Dimensions: 550mm x 400mm x 150mm

Material: Solid surface

Overflow: Yes

Tap Holes: 0 or 1

Waste Size: 32mm

Waste Supplied: Yes - 32/40mm - with chrome pop-up waste

(white solid surface cap option available)

Weight: 12.7kg

Bowl Capacity: 9.2L

Dimensions are shown in millimetres. Due to the handcrafted nature of Omvivo products measurements are subject to a +/- 5mm manufacturing tolerance.