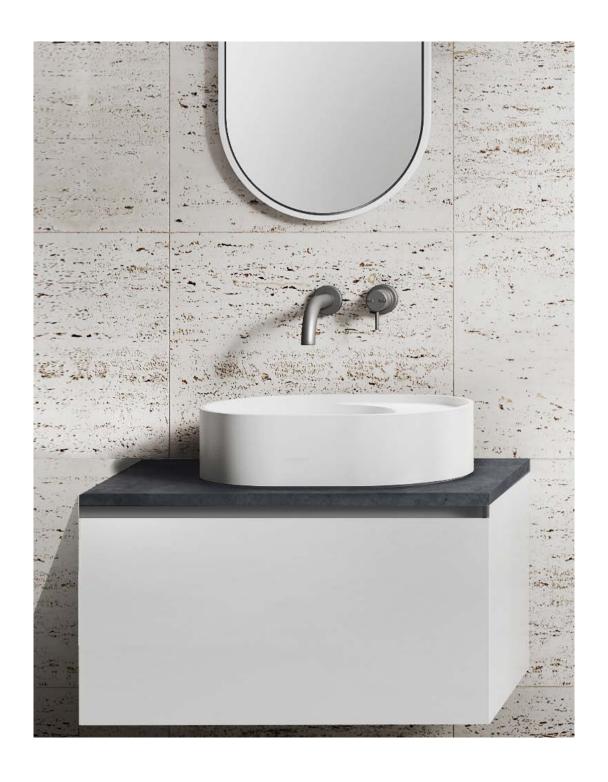

LUNE 550 BASIN

The Lune 550 basin has an elegant curved form, clean lines and compact dimensions. The design provides flexibility and timeless style with functionality, designed to suit a wide range of bathroom types for residential and commercial projects.

The Lune 550 basin is designed to be bench mounted. It can be installed with the bowl on the left, or right hand side and can be ordered with or without a tap hole. Lune basins are supplied with a pop up waste with and matching solid surface plug.