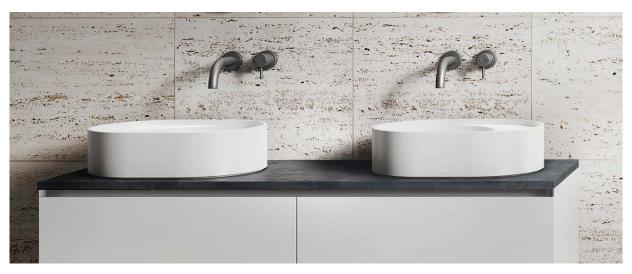

LUNE 550 BASIN

The Lune 550 basin has an elegant curved form, clean lines and compact dimensions. The design provides flexibility and timeless style with functionality, designed to suit a wide range of bathroom types for residential and commercial projects.

The Lune 550 basin is designed to be bench mounted. It can be installed with the bowl on the left, or right hand side and can be ordered with or without a tap hole. Lune basins are supplied with a pop up waste with and matching solid surface plug.