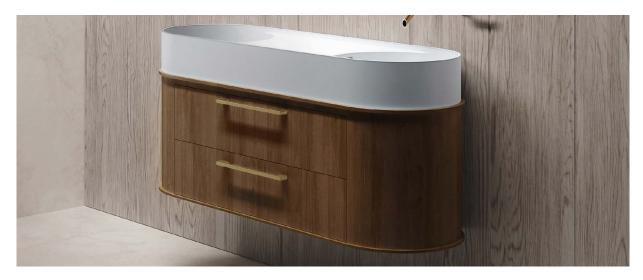

Hand made in Australia, the hand crafted 1200 curved vanity features two soft close drawers. This elegant piece of furniture is designed to suit the 1200 double basin or a single offset 550 or 750 basin. The top drawer conceals two storage nooks on either side of the drawer which also provide access to the plumbing.

## Timber: Cabinet or Benchtop

Colour Cabinet Finishes:

\* not available on curved vaniety

Benchtop Solid Surface:

Dimensions: 1200mm x 400mm x 470mm

Material: Cabinet: Timber laminate or 2pac paint

Drawers: Soft close drawer

Waste Supplied: Yes, with a 40mm micro trap

Assembly: Cabient with mounting bracket

Handle: Brass Stadium

Dimensions are shown in millimetres. Due to the handcrafted nature of Omvivo products measurements are subject to a +/- 5mm manufacturing tolerance.