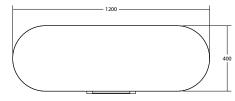

Hand made in Australia, the hand crafted 1200 curved vanity features two soft close drawers. This elegant piece of furniture is designed to suit the 1200 double basin or a single offset 550 or 750 basin. The top drawer conceals two storage nooks on either side of the drawer which also provide access to the plumbing.

## Timber: Cabinet or Benchtop

Colour Cabinet Finishes:

\* not available on curved vaniety

Benchtop Solid Surface:

Dimensions: 1200mm x 400mm x 470mm

Material: Cabinet: Timber laminate or 2pac paint

Drawers: Soft close drawer