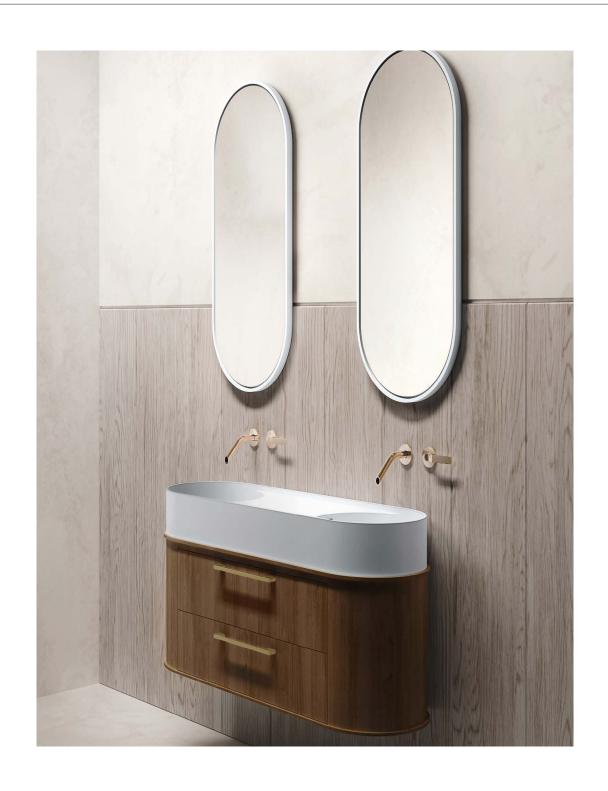

Hand made in Australia, the hand crafted 1200 curved vanity features two soft close drawers. This elegant piece of furniture is designed to suit the 1200 double basin or a single offset 550 or 750 basin. The top drawer conceals two storage nooks on either side of the drawer which also provide access to the plumbing.

## Timber: Cabinet or Benchtop

Colour Cabinet Finishes:

\* not available on curved vaniety

Benchtop Solid Surface:

Dimensions: 1200mm x 400mm x 470mm

Material: Cabinet: Timber laminate or 2pac paint

Drawers: Soft close drawer

Waste Supplied: Yes, with a 40mm micro trap

Assembly: Cabient with mounting bracket

Handle: Brass Stadium

Dimensions are shown in millimetres. Due to the handcrafted nature of Omvivo products measurements are subject to a +/- 5mm manufacturing tolerance.