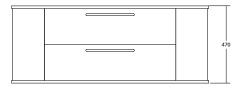

Hand made in Australia, the hand crafted 1200 curved vanity features two soft close drawers. This elegant piece of furniture is designed to suit the 1200 double basin or a single offset 550 or 750 basin. The top drawer conceals two storage nooks on either side of the drawer which also provide access to the plumbing.

## Timber: Cabinet or Benchtop

Colour Cabinet Finishes:

\* not available on curved vaniety

Benchtop Solid Surface:

Dimensions: 1200mm x 400mm x 470mm

Material: Cabinet: Timber laminate or 2pac paint

Drawers: Soft close drawer

Waste Supplied: Yes, with a 40mm micro trap

Assembly: Cabient with mounting bracket

Handle: Brass Stadium

Dimensions are shown in millimetres. Due to the handcrafted nature of Omvivo products measurements are subject to a +/- 5mm manufacturing tolerance.