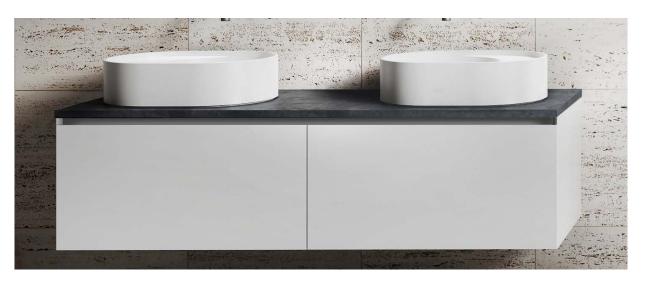

Hand made in Australia, the Lune furniture offers stunning detailed pieces to partner with the Lune basins. The Lune 1600 rectangular vanity features two soft close drawers with mitred, bevelled details and is supplied with sturdy easy installation brackets. The 1600 vanity can be installed with a single offset basin or double basin.

| Specifications                                               |                                            |     |
|--------------------------------------------------------------|--------------------------------------------|-----|
| Timber:<br>Cabinet or Benchtop                               | Light Oak Mid Oak Walnut                   | 480 |
| Colour Cabinet Finishes<br>* not available on curved vaniety | Satin White Steel Blue Fir Green Silk Grey | 420 |
| Benchtop Solid Surface                                       | Matt White Cloud Aria Carrara Terrazzo     |     |
| Dimensions:                                                  | 1600mm x 480mm x 420mm                     |     |
| Material:                                                    | Cabinet: Timber laminate or 2pac paint     |     |
| Drawers:                                                     | Soft close drawer                          |     |
| Waste Supplied:                                              | Yes, with a 40mm micro trap                |     |
| Assembly:                                                    | Cabient with mounting bracket              |     |
| Handle:                                                      | Bevelled finger pull                       |     |