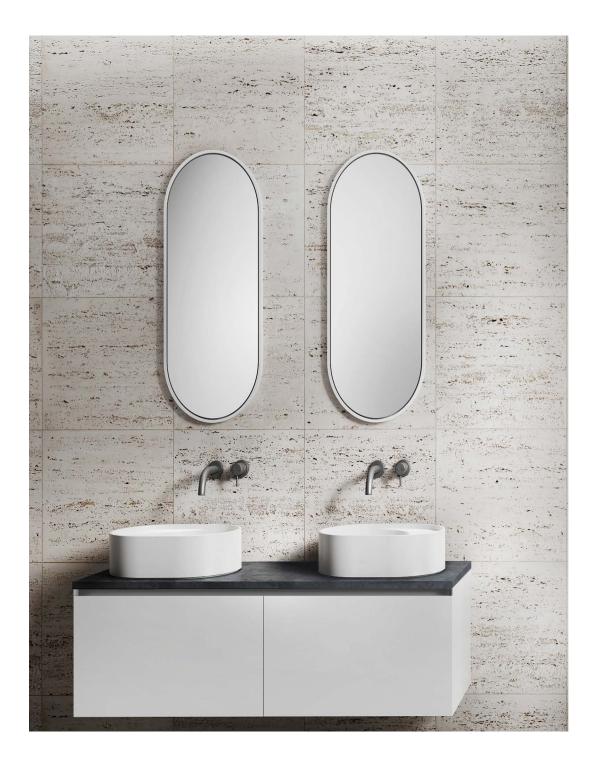

Hand made in Australia, the Lune furniture offers stunning detailed pieces to partner with the Lune basins. The Lune 1600 rectangular vanity features two soft close drawers with mitred, bevelled details and is supplied with sturdy easy installation brackets. The 1600 vanity can be installed with a single offset basin or double basin.