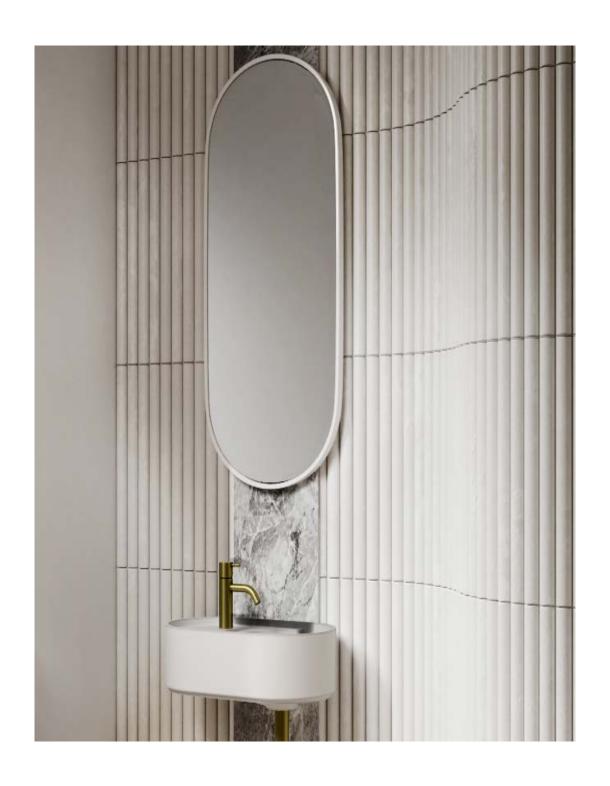

LUNE 450 MIRROR

The Lune mirror cabinet is a stunning piece to partner with the Lune basins and furniture collection. Featuring adjustable shelves, soft close door and easy installation. The soft curves and clean lines are at home in any modern bathroom.

**SPECIFICATIONS** 

Cabinet finish:

Satin White

Mirror Frame: 2pac white

Dimensions: 450mm W x 25mm D x 1000mm H

Material: Mirror is copper free

Assembly: Easy install mounting bracket

Weight: 10kg