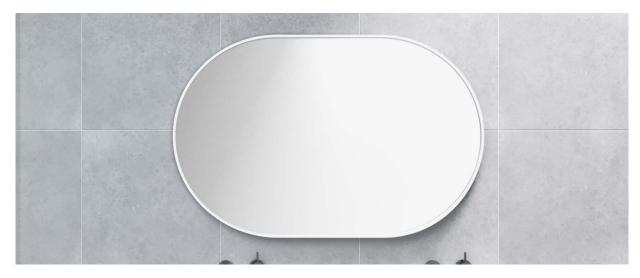

LUNE 450 MIRROR

The Lune mirror cabinet is a stunning piece to partner with the Lune basins and furniture collection. Featuring adjustable shelves, soft close door and easy installation. The soft curves and clean lines are at home in any modern bathroom.

**SPECIFICATIONS** 

Cabinet finish:

Satin White

Mirror Frame: 2pac white

Dimensions: 450mm W x 25mm D x 1000mm H

Material: Mirror is copper free

Assembly: Easy install mounting bracket

Weight: 10kg