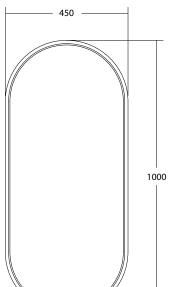

**SPECIFICATIONS** 

Cabinet finish:

Satin White

Mirror Frame: 2pac white

Dimensions: 450mm W x 25mm D x 1000mm H

Material: Mirror is copper free

Assembly: Easy install mounting bracket

Weight: 10kg

- 450 -

- 25

Dimensions are shown in millimetres. Due to the handcrafted nature of Omvivo products measurements are subject to a +/- 5mm manufacturing tolerance.