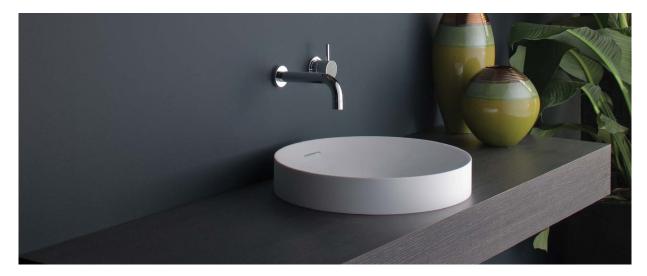

The clean lines and elegant shallow vessel of the Mono is designed specifically to complement the Mono pedestal. Offering a luxurious alternative to a standard wall basin or furniture, the Mono pedestal is a sophisticated feature for the modern bathroom or powder room.

Manufactured from solid surface the Mono basin and pedestal have a smooth matt finish that is exceptionally hard wearing, durable and is also available with Softskin options.

Mono is designed to accompany mounted tapware and is supplied with a polished chrome pop up plug and waste and overflow.