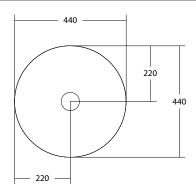

## **SPECIFICATIONS**

Finishes:

Matt White

Softskin Finish: Available, refer to Softskin Finishes document

Dimensions: 440mm x 76mm (basin), 850mm H Pedestal

Material: Solid surface

Overflow: Yes

Tap Holes: 0

Waste Size: 32mm

Waste Supplied: Yes - 32/40mm - with chrome pop-up waste

(white solid surface cap option available)

Weight: 7.2kg (Mono) 48.8kg (Pedestal complete)

Bowl Capacity: 2.2L

Dimensions are shown in millimetres. Due to the handcrafted nature of Omvivo products measurements are subject to a  $\pm$ -5mm manufacturing tolerance.