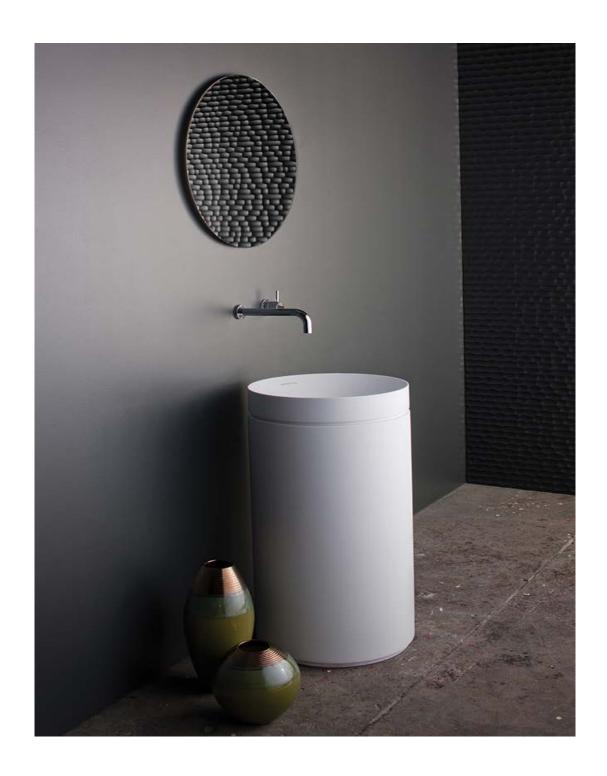

The clean lines and elegant shallow vessel of the Mono is designed specifically to complement the Mono pedestal. Offering a luxurious alternative to a standard wall basin or furniture, the Mono pedestal is a sophisticated feature for the modern bathroom or powder room.

Manufactured from solid surface the Mono basin and pedestal have a smooth matt finish that is exceptionally hard wearing, durable and is also available with Softskin options.

Mono is designed to accompany mounted tapware and is supplied with a polished chrome pop up plug and waste and overflow.