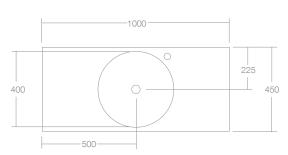

**SPECIFICATIONS** 

Finishes:

Matt White

Softskin Finish: Available, refer to Softskin Finishes document

Dimensions: 1000mm x 450mm x 155mm

Matt Solid Surface Material:

Overflow: Yes

Orientation: Centre bowl

Tap Holes: 0 or 1, Right hand tap hole

Waste Size: 32mm

Waste Supplied: Yes - 32/40mm - with chrome pop-up waste,

white solid surface cap option available

Weight: 20kg

Bowl Capacity: 8L Top View

Front View

Dimensions are shown in millimetres. Due to the handcrafted nature of Omvivo products measurements are subject to a +/- 5mm manufacturing tolerance.