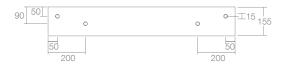

**SPECIFICATIONS** 

Finishes:

Matt White

Softskin Finish: Available, refer to Softskin Finishes document

Dimensions: 1000mm x 450mm x 155mm

Matt Solid Surface Material:

Overflow: Yes

Orientation: Centre bowl

Tap Holes: 0 or 1, Right hand tap hole

Waste Size: 32mm

Waste Supplied: Yes - 32/40mm - with chrome pop-up waste,

white solid surface cap option available

Weight: 20kg

Bowl Capacity: 8L Top View

Front View

Dimensions are shown in millimetres. Due to the handcrafted nature of Omvivo products measurements are subject to a +/- 5mm manufacturing tolerance.