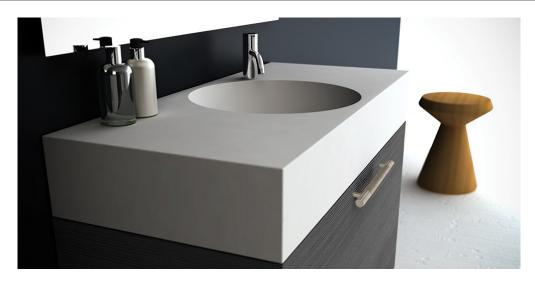

The Neo 1000 centred basin combines function with contemporary uncomplicated design. The perfect proportion and symetry accentuates the simple round bowl and the overall sharpness of the geometric basin. Manufactured from solid surface it has a smooth matt finish that is durable and easy to maintain, ideal for residential and commercial applications. It is also available with Softskin options.

The Neo 1000 centre basin can be wall mounted, or installed onto a bench top and is designed to complement the Neo cabinetry. It is supplied with or without tap or fixing holes, polished chrome pop up plug and waste and wall basin fixing bolts.