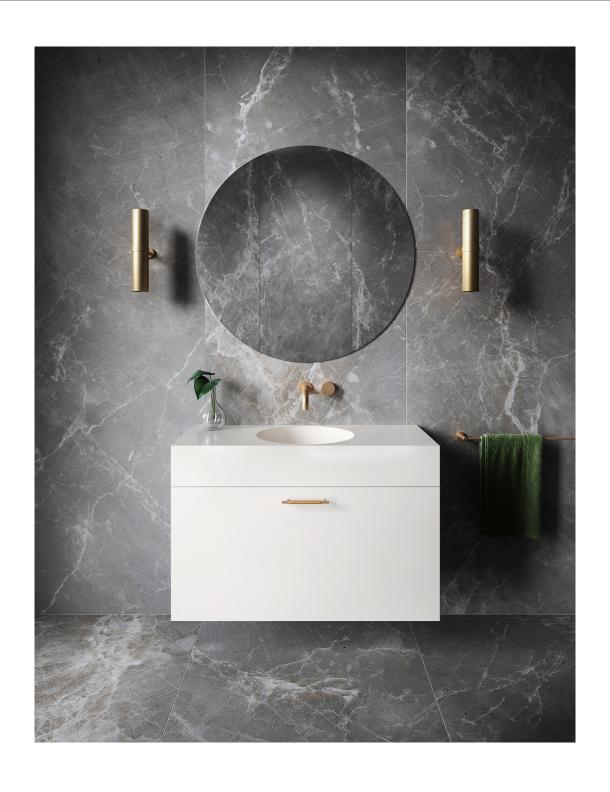

The Neo 1000 centred basin combines function with contemporary uncomplicated design. The perfect proportion and symetry accentuates the simple round bowl and the overall sharpness of the geometric basin. Manufactured from solid surface it has a smooth matt finish that is durable and easy to maintain, ideal for residential and commercial applications. It is also available with Softskin options.

The Neo 1000 centre basin can be wall mounted, or installed onto a bench top and is designed to complement the Neo cabinetry. It is supplied with or without tap or fixing holes, polished chrome pop up plug and waste and wall basin fixing bolts.