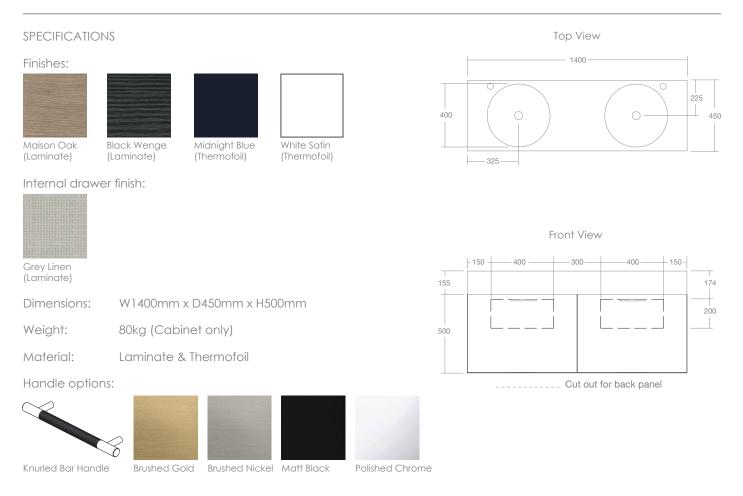

The Neo 1400 cabinet is designed to be wall mounted and features sleek drawers with soft close mechanisms and an internal adjustable shelf offering ample storage. It is available in four cabinet finishes and has polished chrome, matt black, brushed nickel and brushed gold knurled handles to choose from.

Dimensions are shown in millimetres. Due to the handcrafted nature of Omvivo products measurements are subject to a +/- 5mm manufacturing tolerance.

reece In Australia this product is available exclusively through Reece showrooms.