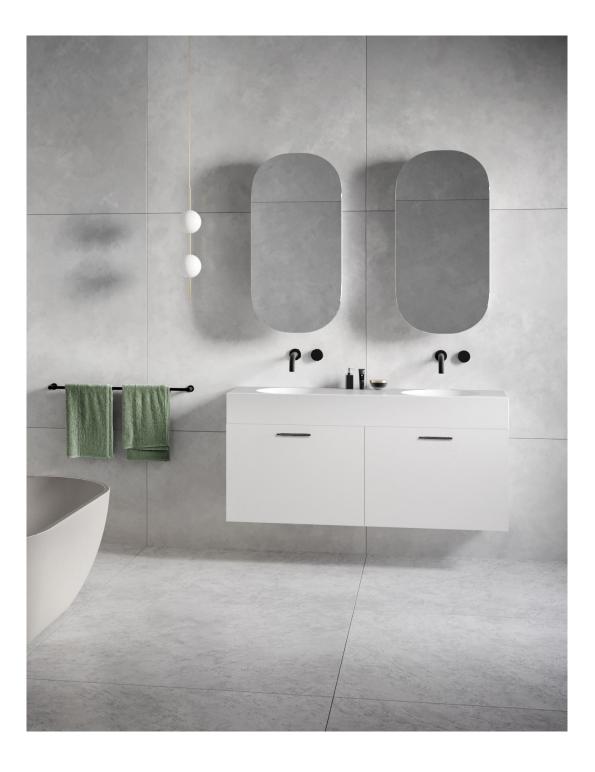

The Neo 1400 double cabinet combines function with exclusive, uncomplicated design and is specifically designed to partner the Neo 1400 double basin, giving you a beautiful statement piece, or simply an attractive and practical choice for the modern bathroom.

The Neo 1400 cabinet is designed to be wall mounted and features sleek drawers with soft close mechanisms and an internal adjustable shelf offering ample storage. It is available in four cabinet finishes and has polished chrome, matt black, brushed nickel and brushed gold knurled handles to choose from.