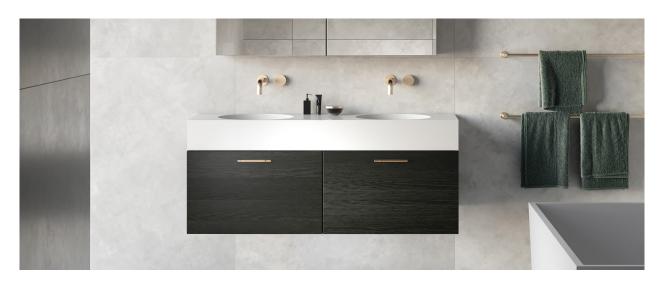

The Neo 1400 cabinet is designed to be wall mounted and features sleek drawers with soft close mechanisms and an internal adjustable shelf offering ample storage. It is available in four cabinet finishes and has polished chrome, matt black, brushed nickel and brushed gold knurled handles to choose from.