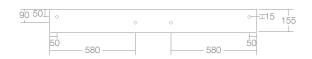

**SPECIFICATIONS** 

Finishes:

Matt White

Softskin Finish: Available, refer to Softskin Finishes document

Dimensions: 1400mm x 450mm x 155mm

Matt Solid Surface Material:

Overflow: Yes

Orientation: Double bowl

Tap Holes: 0 or 2, Left hand bowl left hand tap hole

Right hand bowl right hand tap hole

Waste Size: 32mm

Waste Supplied: Yes - 32/40mm - with chrome pop-up waste,

white solid surface cap option available

Weight: 35kg **Bowl Capacity:** 8L x 2 Top View

Front View

Dimensions are shown in millimetres. Due to the handcrafted nature of Omvivo products measurements are subject to a +/- 5mm manufacturing tolerance.