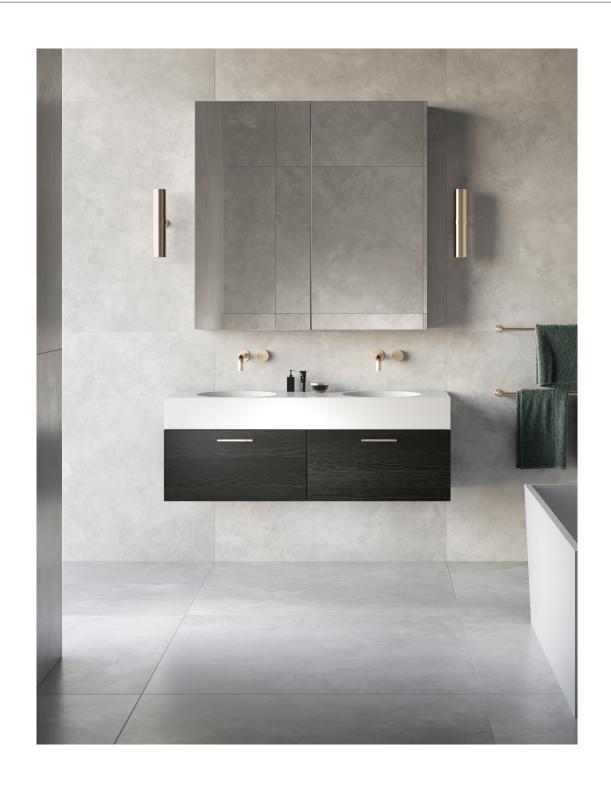

The perfect proportions of the Neo 1400 double basin accentuates the simple round bowl and the overall sharpness of the geometric basin giving you a beautiful statement piece.

Manufactured from solid surface it has a smooth matt finish that is durable and easy to maintain, ideal for residential and commercial applications. It is also available with Softskin options.

Neo 1400 double can be wall mounted or installed onto a bench top and is designed to complement the Neo cabinetry. It is supplied with or without tap or fixing holes, a polished chrome pop up plug and waste and wall basin fixing bolts.