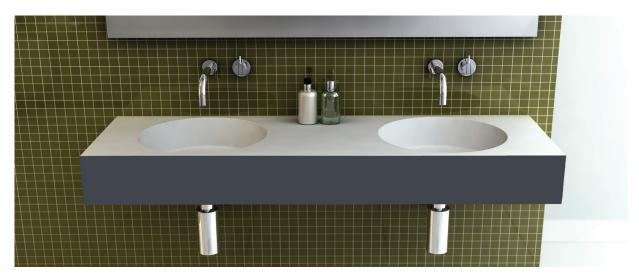

The perfect proportions of the Neo 1400 double basin accentuates the simple round bowl and the overall sharpness of the geometric basin giving you a beautiful statement piece.

Manufactured from solid surface it has a smooth matt finish that is durable and easy to maintain, ideal for residential and commercial applications. It is also available with Softskin options.

Neo 1400 double can be wall mounted or installed onto a bench top and is designed to complement the Neo cabinetry. It is supplied with or without tap or fixing holes, a polished chrome pop up plug and waste and wall basin fixing bolts.