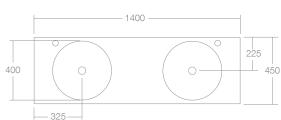

**SPECIFICATIONS** 

Finishes:

Matt White

Softskin Finish: Available, refer to Softskin Finishes document

Dimensions: 1400mm x 450mm x 155mm

Matt Solid Surface Material:

Overflow: Yes

Orientation: Double bowl

Weight: 35kg **Bowl Capacity:** 8L x 2 Top View

Front View

Dimensions are shown in millimetres. Due to the handcrafted nature of Omvivo products measurements are subject to a +/- 5mm manufacturing tolerance.