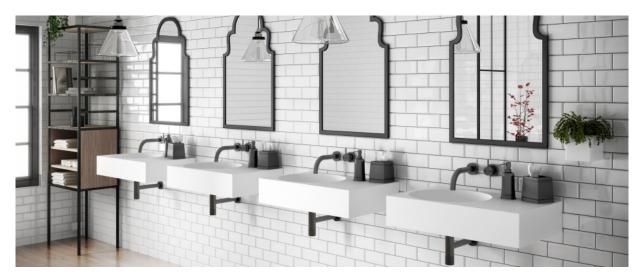

The contemporary, chic, yet simple design of the Neo 700 12 litre basin provides a beautiful statement piece with a generously deep bowl. Perfectly suited for apartments and homes with limited space or combined bathroom/laundry.

Manufactured from durable and easy to maintain solid surface, it has a smooth matt finish that is ideal for residential and commercial environments. It is also available with Softskin options.

The Neo 700 12 litre is available with a left or right hand bowl, can be wall mounted or installed onto a bench top and is designed to complement the Neo cabinetry. It is supplied with or without tap or fixing holes, polished chrome pop up plug and waste and wall basin fixing bolts.