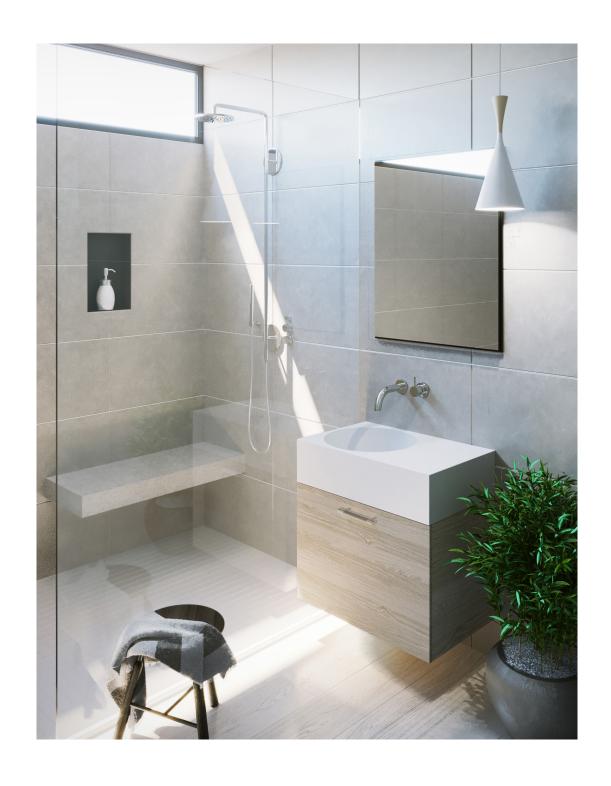

The contemporary, chic, yet simple design of the Neo 700 12 litre basin provides a beautiful statement piece with a generously deep bowl. Perfectly suited for apartments and homes with limited space or combined bathroom/laundry.

Manufactured from durable and easy to maintain solid surface, it has a smooth matt finish that is ideal for residential and commercial environments. It is also available with Softskin options.

The Neo 700 12 litre is available with a left or right hand bowl, can be wall mounted or installed onto a bench top and is designed to complement the Neo cabinetry. It is supplied with or without tap or fixing holes, polished chrome pop up plug and waste and wall basin fixing bolts.