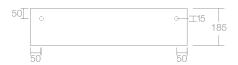

## **SPECIFICATIONS**

Finishes:

Matt White

Softskin Finish: Available, refer to Softskin Finishes document

Dimensions: 700mm x 450mm x 185mm

Material: Matt Solid Surface

Overflow: Yes

Orientation: Left hand bowl or Right hand bowl

Tap Holes: 0 or 1, Right hand tap hole for both orientations

Waste Size: 32mm

Waste Supplied: Yes - 32/40mm - with chrome pop-up waste,

white solid surface cap option available

Weight: 21kg

Bowl Capacity: 12L

700

Top View

Front View

— 225 -

Dimensions are shown in millimetres. Due to the handcrafted nature of Omvivo products measurements are subject to a +/- 5mm manufacturing tolerance.

In Australia this product is available exclusively through Reece showrooms.