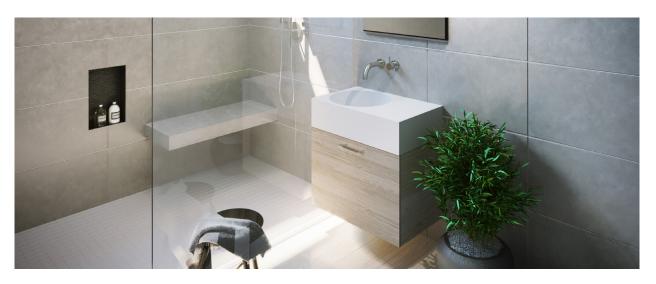

The Neo 700 cabinet is a contemporary design that partners both the Neo 700 and Neo 700 12 litre basins. It gives you a beautiful statement piece, or simply an attractive and practical choice for the modern bathroom.

The Neo 700 cabinet is designed to be wall mounted and features sleek drawers with soft close mechanisms and an internal adjustable shelf offering ample storage. It is available in four high quality cabinet finishes and has polished chrome, matt black, brushed nickel and brushed gold knurled handles to choose from.