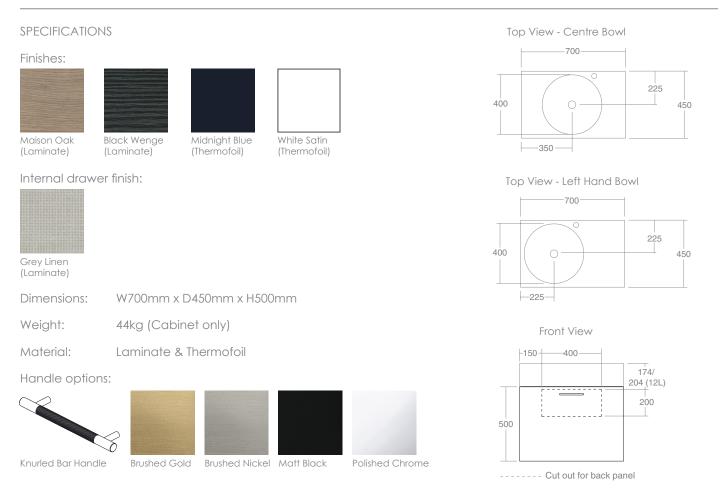

The Neo 700 cabinet is designed to be wall mounted and features sleek drawers with soft close mechanisms and an internal adjustable shelf offering ample storage. It is available in four high quality cabinet finishes and has polished chrome, matt black, brushed nickel and brushed gold knurled handles to choose from.

Dimensions are shown in millimetres. Due to the handcrafted nature of Omvivo products measurements are subject to a +/- 5mm manufacturing tolerance.

reece In Australia this product is available exclusively through Reece showrooms.