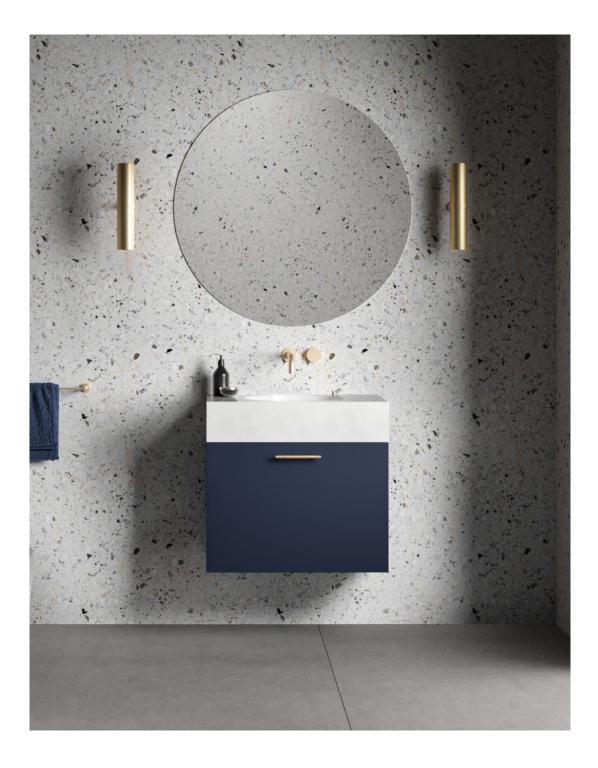

The Neo 700 cabinet is a contemporary design that partners both the Neo 700 and Neo 700 12 litre basins. It gives you a beautiful statement piece, or simply an attractive and practical choice for the modern bathroom.

The Neo 700 cabinet is designed to be wall mounted and features sleek drawers with soft close mechanisms and an internal adjustable shelf offering ample storage. It is available in four high quality cabinet finishes and has polished chrome, matt black, brushed nickel and brushed gold knurled handles to choose from.