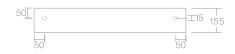

**SPECIFICATIONS** 

Finishes:

Matt White

Softskin Finish: Available, refer to Softskin Finishes document

Dimensions: 700mm x 450mm x 155mm

Matt Solid Surface Material:

Overflow: Yes

Orientation: Centre bowl

Tap Holes: 0 or 1, Right hand tap hole

Waste Size: 32mm

Waste Supplied: Yes - 32/40mm - with chrome pop-up waste,

white solid surface cap option available

Weight: 16kg

Bowl Capacity: 8L Top View

Front View

Dimensions are shown in millimetres. Due to the handcrafted nature of Omvivo products measurements are subject to a +/- 5mm manufacturing tolerance.