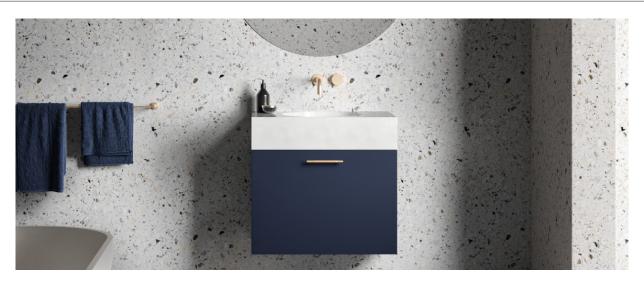

The contemporary, chic, yet simple design of the Neo 700 centre basin provides a beautiful statement piece, or simply an attractive and practical choice for the modern bathroom.

Manufactured from durable and easy to maintain solid surface, it has a smooth matt finish that is ideal for residential and commercial environments. It is also available with Softskin options.

The Neo 700 centre basin can be wall mounted, or installed onto a bench top and is designed to complement the Neo cabinetry. It is supplied with or without tap or fixing holes, polished chrome pop up plug and waste and wall basin fixing bolts.