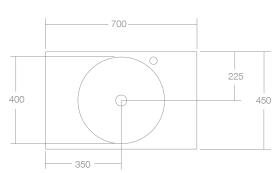

**SPECIFICATIONS** 

Finishes:

Matt White

Softskin Finish: Available, refer to Softskin Finishes document

Dimensions: 700mm x 450mm x 155mm

Matt Solid Surface Material:

Overflow: Yes

Orientation: Centre bowl

Tap Holes: 0 or 1, Right hand tap hole

Waste Size: 32mm

Waste Supplied: Yes - 32/40mm - with chrome pop-up waste,

white solid surface cap option available

Weight: 16kg

Bowl Capacity: 8L Top View

Front View

Dimensions are shown in millimetres. Due to the handcrafted nature of Omvivo products measurements are subject to a +/- 5mm manufacturing tolerance.