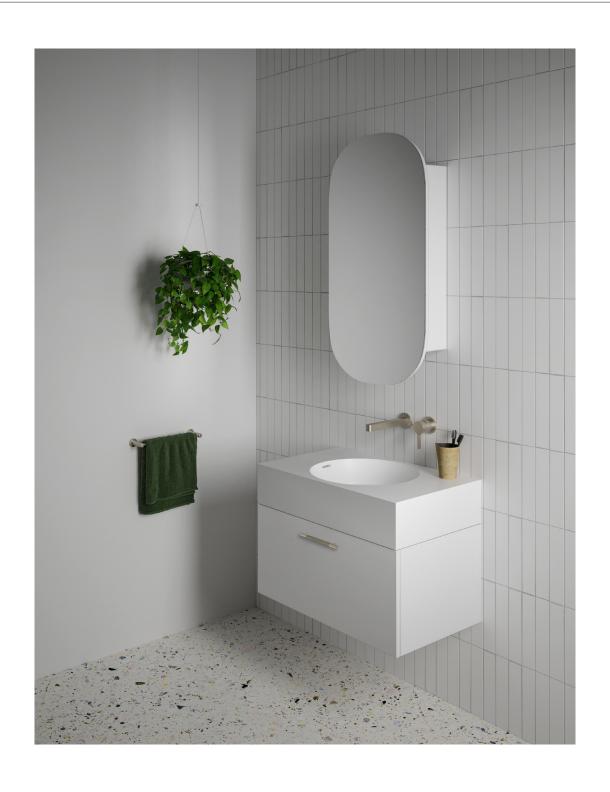

The contemporary, chic, yet simple design of the Neo 700 centre basin provides a beautiful statement piece, or simply an attractive and practical choice for the modern bathroom.

Manufactured from durable and easy to maintain solid surface, it has a smooth matt finish that is ideal for residential and commercial environments. It is also available with Softskin options.

The Neo 700 centre basin can be wall mounted, or installed onto a bench top and is designed to complement the Neo cabinetry. It is supplied with or without tap or fixing holes, polished chrome pop up plug and waste and wall basin fixing bolts.