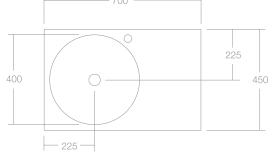

## **SPECIFICATIONS**

Finishes:

Matt White

Softskin Finish: Available, refer to Softskin Finishes document

Dimensions: 700mm x 450mm x 155mm

Matt Solid Surface Material:

Overflow: Yes

Orientation: Left hand bowl or Right hand bowl

Top View

Front View

Dimensions are shown in millimetres. Due to the handcrafted nature of Omvivo products measurements are subject to a +/- 5mm manufacturing tolerance.

In Australia this product is available exclusively through Reece showrooms.