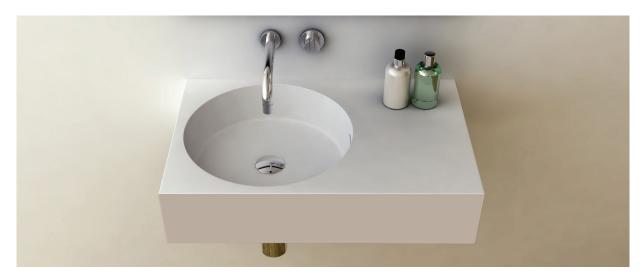

The contemporary, chic, yet simple design of the Neo 700 offset basin provides a beautiful statement piece, or simply an attractive and practical choice for the modern bathroom.

Manufactured from durable and easy to maintain solid surface, it has a smooth matt finish that is ideal for residential and commercial environments. It is also available with Softskin options.

The Neo 700 offset basin is available with a left or right hand bowl, can be wall mounted or installed onto a bench top and is designed to complement the Neo cabinetry. It is supplied with or without tap or fixing holes, polished chrome pop up plug and waste and wall basin fixing bolts.

## **SPECIFICATIONS**

Finishes:

Matt White

Softskin Finish: Available, refer to Softskin Finishes document

Dimensions: 700mm x 450mm x 155mm

Matt Solid Surface Material:

Overflow: Yes

Orientation: Left hand bowl or Right hand bowl