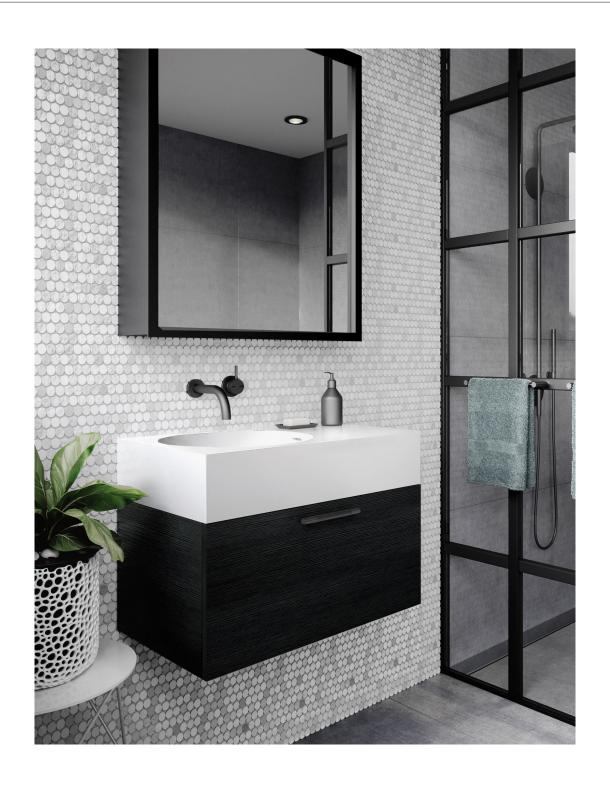

The contemporary, chic, yet simple design of the Neo 700 offset basin provides a beautiful statement piece, or simply an attractive and practical choice for the modern bathroom.

Manufactured from durable and easy to maintain solid surface, it has a smooth matt finish that is ideal for residential and commercial environments. It is also available with Softskin options.

The Neo 700 offset basin is available with a left or right hand bowl, can be wall mounted or installed onto a bench top and is designed to complement the Neo cabinetry. It is supplied with or without tap or fixing holes, polished chrome pop up plug and waste and wall basin fixing bolts.