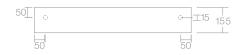

## **SPECIFICATIONS**

Finishes:

Matt White

Softskin Finish: Available, refer to Softskin Finishes document

Dimensions: 700mm x 450mm x 155mm

Matt Solid Surface Material:

Overflow: Yes

Orientation: Left hand bowl or Right hand bowl

Tap Holes: 0 or 1, Right hand tap hole for both orientations

Waste Size: 32mm

Waste Supplied: Yes - 32/40mm - with chrome pop-up waste,

white solid surface cap option available

Weight: 16kg

Bowl Capacity: 8L 700

Top View

Front View

Dimensions are shown in millimetres. Due to the handcrafted nature of Omvivo products measurements are subject to a +/- 5mm manufacturing tolerance.

In Australia this product is available exclusively through Reece showrooms.