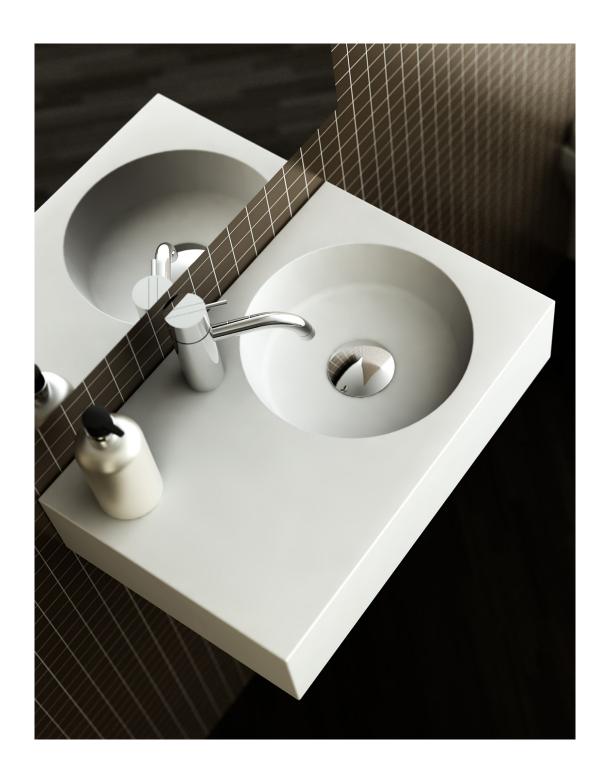

MINI BASIN

The uncomplicated and effortless style of the Neo Mini provides you with sophisticated yet reserved form that completely represents the modern bathroom. Manufactured from solid surface it has a smooth matt finish that is durable and easy to maintain, ideal for residential and commercial environments. It is also available with Softskin options.

Neo Mini features a left or right hand bowl and can be wall mounted or installed onto a bench top. The basin is designed to complement the Neo cabinetry. It is supplied with or without tap or fixing holes, polished chrome pop-up plug and waste and wall basin fixing bolts.