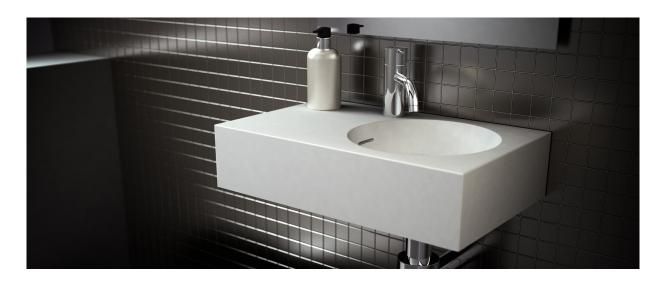

MINI BASIN

The uncomplicated and effortless style of the Neo Mini provides you with sophisticated yet reserved form that completely represents the modern bathroom. Manufactured from solid surface it has a smooth matt finish that is durable and easy to maintain, ideal for residential and commercial environments. It is also available with Softskin options.

Neo Mini features a left or right hand bowl and can be wall mounted or installed onto a bench top. The basin is designed to complement the Neo cabinetry. It is supplied with or without tap or fixing holes, polished chrome pop-up plug and waste and wall basin fixing bolts.