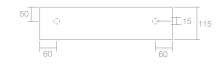

## **SPECIFICATIONS**

Finishes:

Matt White

Softskin Finish: Available, refer to Softskin Finishes document

Dimensions: 470mm x 300mm x 115mm

Matt Solid Surface Material:

Overflow: Yes

Orientation: Left hand bowl or Right hand bowl

Weight: 7kg **Bowl Capacity:** 1.5L

Top View 470 240 300 \_\_ 150 -

## Front View

Dimensions are shown in millimetres. Due to the handcrafted nature of Omvivo products measurements are subject to a +/- 5mm manufacturing tolerance.

In Australia this product is available exclusively through Reece showrooms.