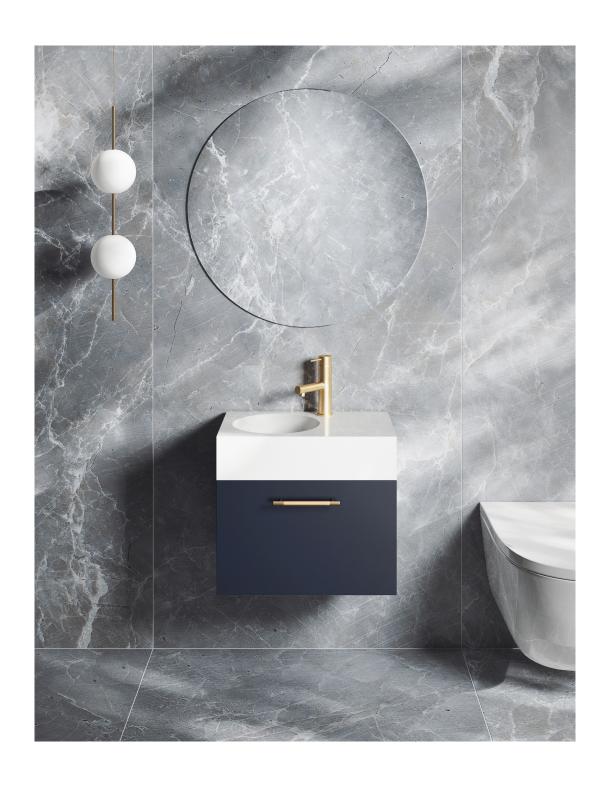

The Neo Mini cabinet combines function with exclusive, uncomplicated design and is partnered perfectly with the Neo Mini basin. It is suitable for small powder rooms and provides you with sophisticated yet reserved form that completely represents the modern bathroom.

The Neo Mini cabinet is designed to be wall mounted and features a pull down door with soft open mechanisms. It is available in four high quality cabinet finishes and has polished chrome, matt black, brushed nickel and brushed gold knurled handles to choose from.