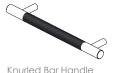

The Neo Mini cabinet is designed to be wall mounted and features a pull down door with soft open mechanisms. It is available in four high quality cabinet finishes and has polished chrome, matt black, brushed nickel and brushed gold knurled handles to choose from.

## Handle options:

Brushed Gold

Polished Chrome

Front View

\_\_\_\_\_ Cut out for back panel

Dimensions are shown in millimetres. Due to the handcrafted nature of Omvivo products measurements are subject to a +/- 5mm manufacturing tolerance.