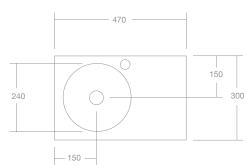

Dimensions: W470mm x D300mm x H300mm

Weight: 21kg (Cabinet only)

Laminate & Thermofoil Material:

## Handle options:

Brushed Gold

Polished Chrome

Front View

\_\_\_\_\_ Cut out for back panel

Dimensions are shown in millimetres. Due to the handcrafted nature of Omvivo products measurements are subject to a +/- 5mm manufacturing tolerance.