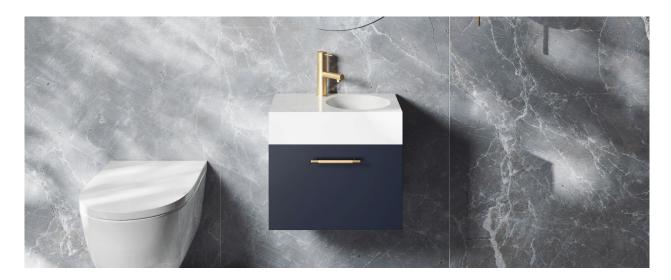

The Neo Mini cabinet combines function with exclusive, uncomplicated design and is partnered perfectly with the Neo Mini basin. It is suitable for small powder rooms and provides you with sophisticated yet reserved form that completely represents the modern bathroom.

The Neo Mini cabinet is designed to be wall mounted and features a pull down door with soft open mechanisms. It is available in four high quality cabinet finishes and has polished chrome, matt black, brushed nickel and brushed gold knurled handles to choose from.