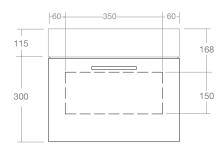

Dimensions: W470mm x D300mm x H300mm

Weight: 21kg (Cabinet only)

Laminate & Thermofoil Material:

## Handle options:

Brushed Gold

Polished Chrome

Front View

\_\_\_\_\_ Cut out for back panel

Dimensions are shown in millimetres. Due to the handcrafted nature of Omvivo products measurements are subject to a +/- 5mm manufacturing tolerance.