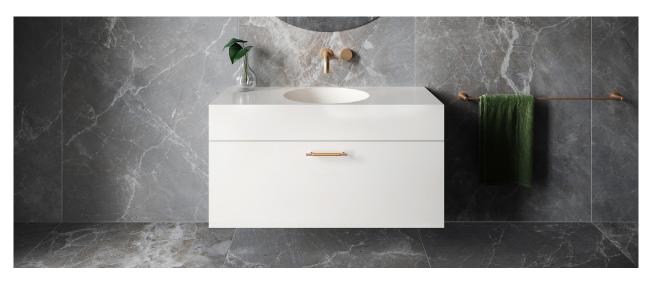

## NEO SLIMLINE 1000 CABINET

The Neo Slimline 1000 cabinet has an uncomplicated and effortless style and is to be partnered with the Neo 1000 offset and centred basins. The Neo Slimline 1000 cabinet is ideal as a statement piece, or simply a practical yet beautiful choice for apartment living to large family homes.

The Neo Slimline 1000 cabinet is designed to be wall mounted and features a soft close drawer. It is available in four cabinet finishes and has polished chrome, matt black, brushed nickel and brushed gold knurled handles to choose from.