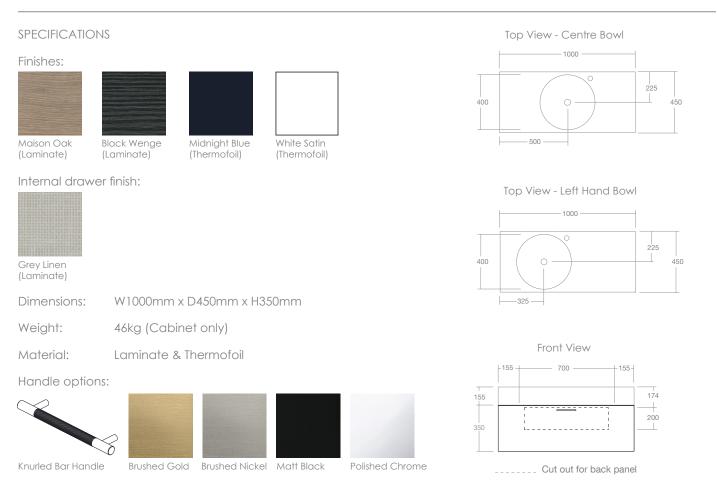

The Neo Slimline 1000 cabinet is designed to be wall mounted and features a soft close drawer. It is available in four cabinet finishes and has polished chrome, matt black, brushed nickel and brushed gold knurled handles to choose from.

Dimensions are shown in millimetres. Due to the handcrafted nature of Omvivo products measurements are subject to a +/- 5mm manufacturing tolerance.

reece In Australia this product is available exclusively through Reece showrooms.