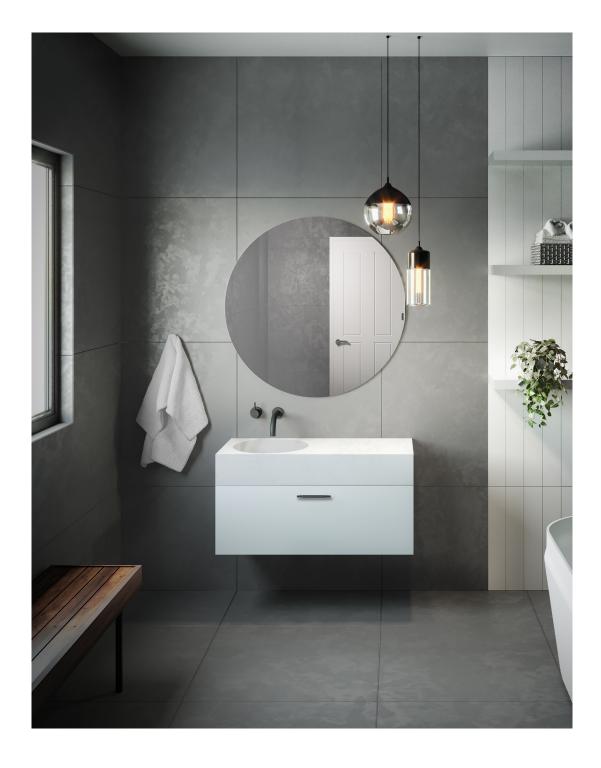

## NEO SLIMLINE 1000 CABINET

The Neo Slimline 1000 cabinet has an uncomplicated and effortless style and is to be partnered with the Neo 1000 offset and centred basins. The Neo Slimline 1000 cabinet is ideal as a statement piece, or simply a practical yet beautiful choice for apartment living to large family homes.

The Neo Slimline 1000 cabinet is designed to be wall mounted and features a soft close drawer. It is available in four cabinet finishes and has polished chrome, matt black, brushed nickel and brushed gold knurled handles to choose from.