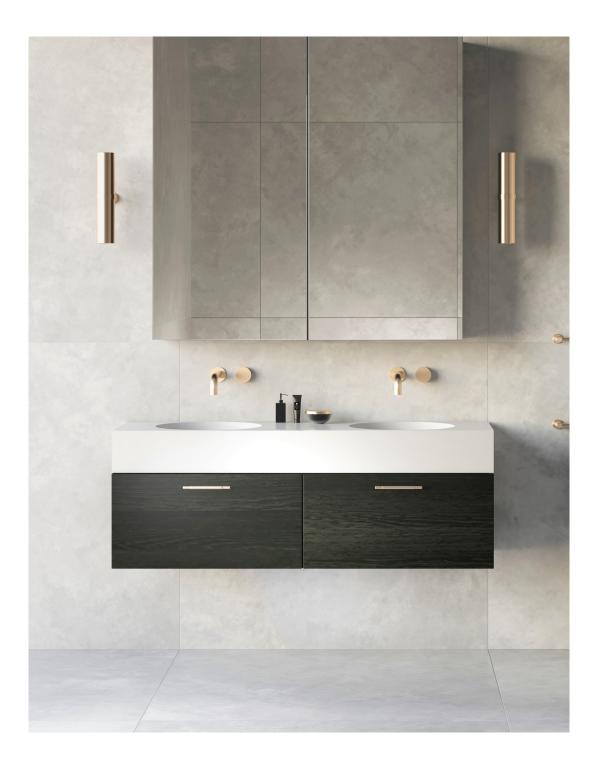

## NEO SLIMLINE 1400 DOUBLE CABINET

The Neo Slimline 1400 double cabinet compliments the Neo 1400 double basin and offers a sophisticated yet uncomplicated design meeting the practical demands of today's lifestyle. With its chic simplicity, the Neo Slimline 1400 double cabinet is an ideal way to add storage in a bathroom while keeping a clean and modern look. The Neo Slimline 1400 cabinet is designed to be wall mounted and features soft close drawers. It is available in four cabinet finishes and has polished chrome, matt black, brushed nickel and brushed gold knurled handles to choose from.

| SPECIFICATIONS                                                                                                            | Top View               |
|---------------------------------------------------------------------------------------------------------------------------|------------------------|
| Finishes:   Image: Maison Oak (Laminate)   Black Wenge (Laminate)   Midnight Blue (Thermofoil)   White Satin (Thermofoil) |                        |
| Internal drawer finish:<br>Grey Linen<br>(Laminate)                                                                       | Front View             |
| Dimensions: W1400mm x D450mm x H350mm                                                                                     |                        |
| Weight: 58kg (Cabinet only)                                                                                               |                        |
| Material: Laminate & Thermofoil                                                                                           |                        |
| Handle options:                                                                                                           | Cut out for back panel |
|                                                                                                                           |                        |
| Knurled Bar Handle Brushed Gold Brushed Nickel Matt Black Polished Chrom                                                  | e                      |