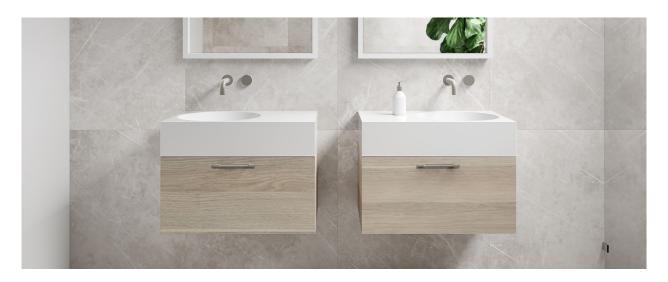

The Neo Slimline 700 cabinet compliments the existing Neo 700 basins and has the flexibility to cater for small through to large family bathrooms. With sophisticated yet uncomplicated design, Neo Slimline is the ideal way to add storage into a bathroom while keeping the look unobtrusive, clean and modern.

The Neo Slimline 700 cabinet is designed to be wall mounted and features sleek drawers with soft close mechanisms and an internal adjustable shelf offering ample storage. It is available in four cabinet finishes and has polished chrome, matt black, brushed nickel and brushed gold knurled handles to choose from.