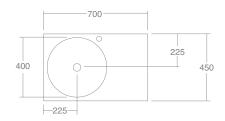

#### Top View - Centre Bowl

Top View - Left Hand Bowl

Front View

\_\_\_\_\_ Cut out for back panel

Dimensions are shown in millimetres. Due to the handcrafted nature of Omvivo products measurements are subject to a +/- 5mm manufacturing tolerance.