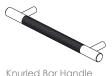

The Neo Slimline 700 cabinet is designed to be wall mounted and features sleek drawers with soft close mechanisms and an internal adjustable shelf offering ample storage. It is available in four cabinet finishes and has polished chrome, matt black, brushed nickel and brushed gold knurled handles to choose from.

# Handle options:

le Brushed Gold

Brushed Nickel Matt Black

Polished Chrome