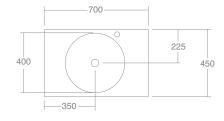

#### Top View - Centre Bowl

Top View - Left Hand Bowl

Front View

\_\_\_\_\_ Cut out for back panel

Dimensions are shown in millimetres. Due to the handcrafted nature of Omvivo products measurements are subject to a +/- 5mm manufacturing tolerance.