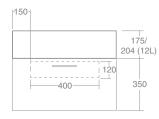

### Internal drawer finish:

Grey Linen (Laminate)

Dimensions: W700mm x D450mm x H350mm

Weight: 34kg (Cabinet only)

Material: Laminate & Thermofoil

#### Top View - Centre Bowl

Top View - Left Hand Bowl

Front View

\_\_\_\_\_ Cut out for back panel

Dimensions are shown in millimetres. Due to the handcrafted nature of Omvivo products measurements are subject to a +/- 5mm manufacturing tolerance.