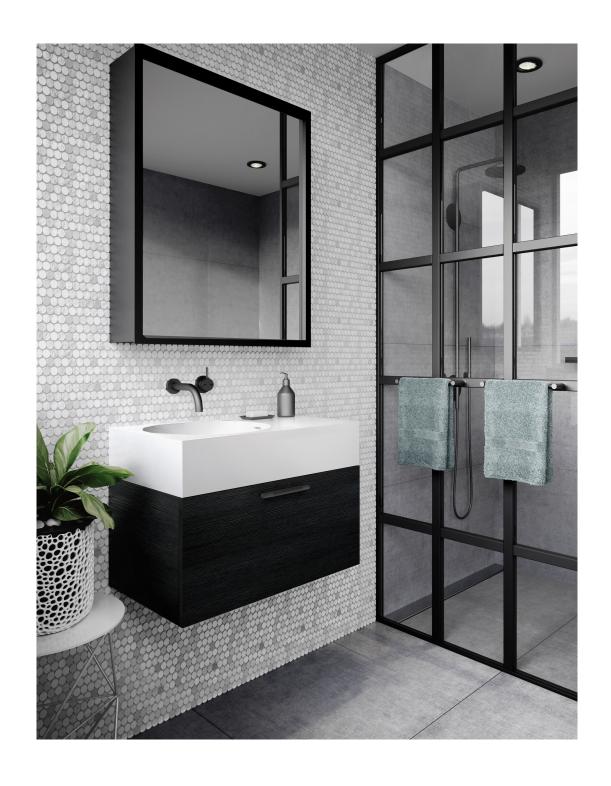

The Neo Slimline 700 cabinet compliments the existing Neo 700 basins and has the flexibility to cater for small through to large family bathrooms. With sophisticated yet uncomplicated design, Neo Slimline is the ideal way to add storage into a bathroom while keeping the look unobtrusive, clean and modern.

The Neo Slimline 700 cabinet is designed to be wall mounted and features sleek drawers with soft close mechanisms and an internal adjustable shelf offering ample storage. It is available in four cabinet finishes and has polished chrome, matt black, brushed nickel and brushed gold knurled handles to choose from.