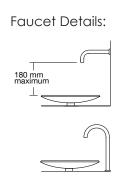

Faucet Details: For best results, select a spout/faucet with a cascade style aerator (no spray) that uses approx. 5 litres per minute with the water falling at a 90 degree angle to the surface of the vessel.