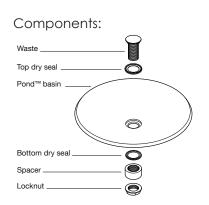

The timeless elegance of the Pond $^{\text{TM}}$  basin is ideal for both contemporary and more traditional interiors. The shallow vessel appears to float above the benchtop when installed with the spacer supplied, and is available in two sizes and a range of solid surface colours.

Waste Size: 40mm

Waste Supplied: Yes - 40mm plug and waste in polished chrome, and spacer in polished chrome

Weight:  $Pond^{TM} 450 - 3.4kg$ ,  $Pond^{TM} 510 - 4.4kg$ Bowl Capacity:  $Pond^{TM} 450 - 3.1k$ ,  $Pond^{TM} 510 - 5.2k$ 