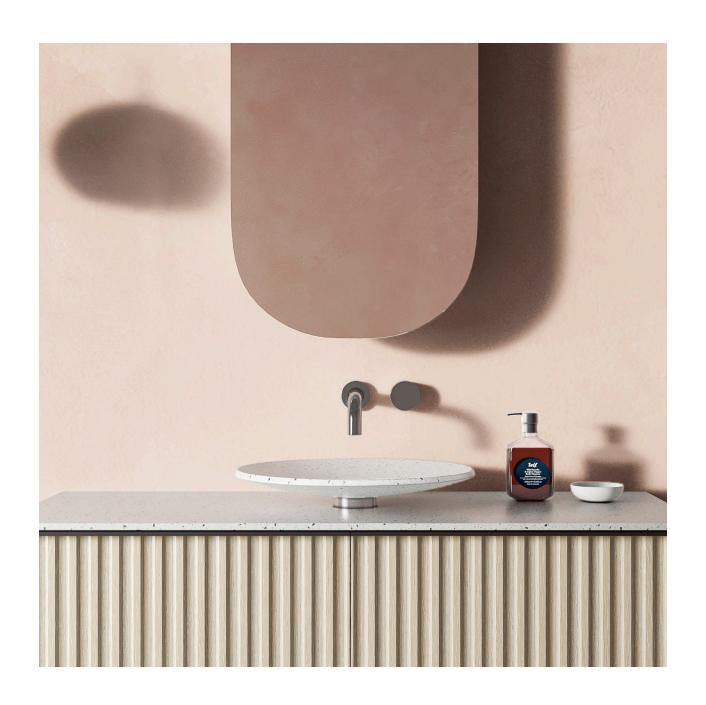

The timeless elegance of the Pond $^{\text{TM}}$  basin is ideal for both contemporary and more traditional interiors. The shallow vessel appears to float above the benchtop when installed with the spacer supplied, and is available in two sizes and a range of solid surface colours.

Faucet Details: For best results, select a spout/faucet with a cascade style aerator (no spray) that uses approx. 5 litres per minute with the water falling at a 90 degree angle to the surface of the vessel.