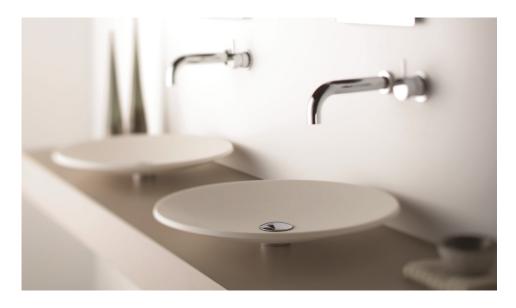

The timeless elegance of the Pond $^{\text{TM}}$  basin is ideal for both contemporary and more traditional interiors. The shallow vessel appears to float above the benchtop when installed with the spacer supplied, and is available in two sizes and a range of solid surface colours.

Faucet Details: For best results, select a spout/faucet with a cascade style aerator (no spray) that uses approx. 5 litres per minute with the water falling at a 90 degree angle to the surface of the vessel.