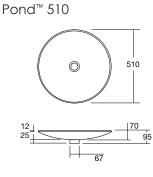

Waste Size: 40mm

Waste Supplied: Yes - 40mm plug and waste in polished chrome, and spacer in polished chrome

Weight:  $Pond^{TM} 450 - 3.4kg$ ,  $Pond^{TM} 510 - 4.4kg$ Bowl Capacity:  $Pond^{TM} 450 - 3.1k$ ,  $Pond^{TM} 510 - 5.2k$ 

Dimensions are shown in millimetres. Due to the handcrafted nature of Omvivo products measurements are subject to a +/- 5mm manufacturing tolerance.