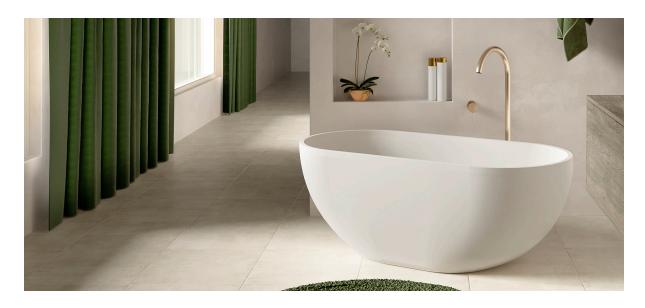

The Villa 1500 bath is a sculptural piece with smooth flowing lines which will give your bathroom a contemporary luxurious feel. Taking inspiration from exotic locations around the globe, Villa evokes a tranquil, refined sentiment.

Manufactured from solid surface it has a smooth matt finish that is exceptionally hard wearing and durable.

Each Villa bath is supplied with a matching Cove Grey or White Haven solid surface pop up plug and waste.

## **SPECIFICATIONS**

Finishes:

Material:

Cove Grey

White Haven

Matt Solid surface

Overflow: No

Tap Holes: No