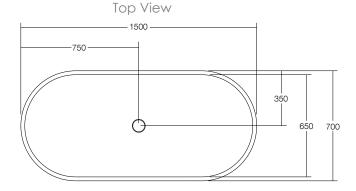

Waste Size: 32mm

Waste Supplied: Yes - 32/40mm

with matching solid surface plug

Weight: 155kg

Bath Capacity: 268L

1450

Side View

Dimensions are shown in millimetres. Due to the handcrafted nature of Omvivo products measurements are subject to a +/- 5mm manufacturing tolerance.