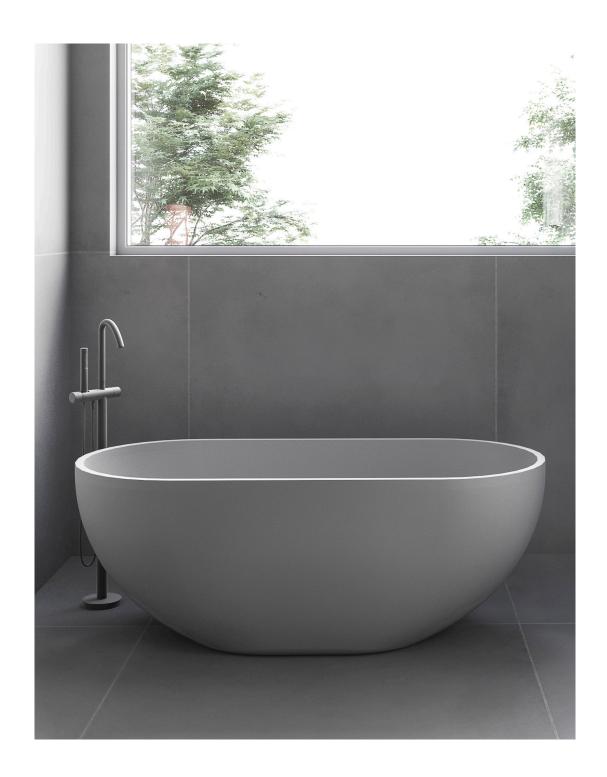

The Villa 1500 bath is a sculptural piece with smooth flowing lines which will give your bathroom a contemporary luxurious feel. Taking inspiration from exotic locations around the globe, Villa evokes a tranquil, refined sentiment.

Manufactured from solid surface it has a smooth matt finish that is exceptionally hard wearing and durable.

Each Villa bath is supplied with a matching Cove Grey or White Haven solid surface pop up plug and waste.

## **SPECIFICATIONS**

Finishes:

Material:

Cove Grey

White Haven

Matt Solid surface

Overflow: No

Tap Holes: No