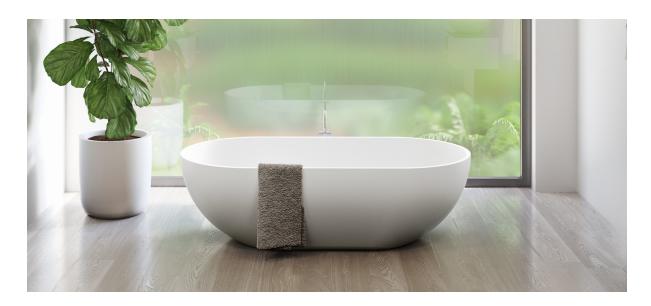

The Villa 1725 bath is a sculptural piece with smooth flowing lines which will give your bathroom a contemporary luxurious feel. Taking inspiration from exotic locations around the globe, Villa evokes a tranquil, refined sentiment.

Manufactured from solid surface it has a smooth matt finish that is exceptionally hard wearing and durable.

Each Villa bath is supplied with a matching Cove Grey or White Haven solid surface pop up plug and waste.