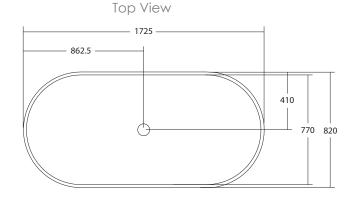

## **SPECIFICATIONS**

Finishes:

Cove Grey

White Haven

Side View

**—** 1675 *-*

Material: Matt Solid surface

Overflow: No

Tap Holes: No

Waste Size: 32mm

Waste Supplied: Yes - 32/40mm

with matching solid surface plug

Weight: 200kg

Bath Capacity: 380L

Dimensions are shown in millimetres. Due to the handcrafted nature of Omvivo products measurements are subject to a +/- 5mm manufacturing tolerance.