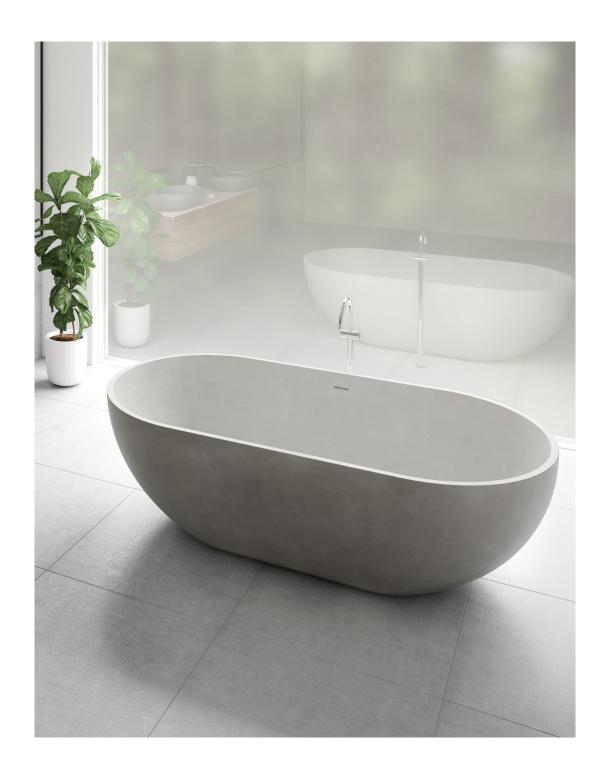

The Villa 1725 bath is a sculptural piece with smooth flowing lines which will give your bathroom a contemporary luxurious feel. Taking inspiration from exotic locations around the globe, Villa evokes a tranquil, refined sentiment.

Manufactured from solid surface it has a smooth matt finish that is exceptionally hard wearing and durable.

Each Villa bath is supplied with a matching Cove Grey or White Haven solid surface pop up plug and waste.

## **SPECIFICATIONS**

Finishes:

Cove Grey

White Haven

Side View

**—** 1675 *-*

Material: Matt Solid surface

Overflow: No