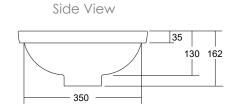

32mm

Weight: 4.6kg

Bowl Capacity: 7.5L

Top View 330 380

Dimensions are shown in millimetres. Due to the handcrafted nature of Omvivo products measurements are subject to a +/- 5mm manufacturing tolerance.