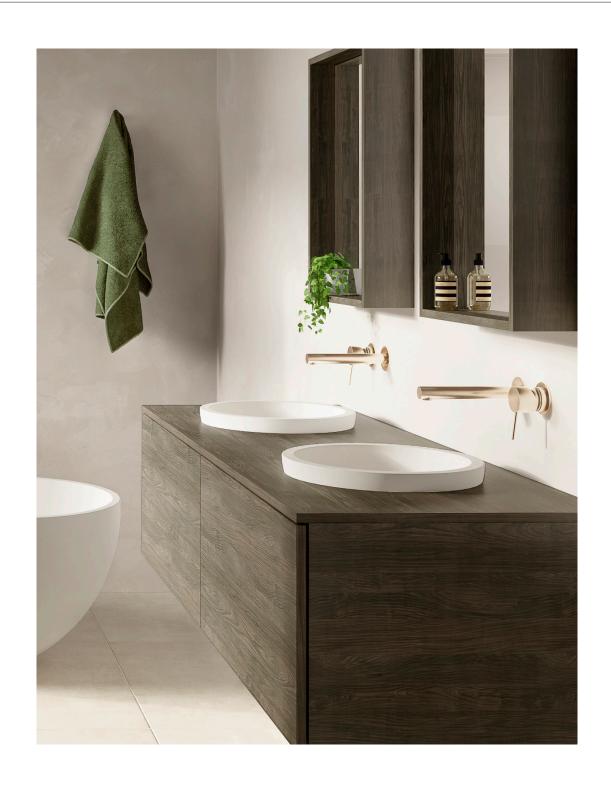

The Villa 380 semi inset basin is a sculptural piece with smooth flowing lines which will give your bathroom a contemporary luxurious feel. Taking inspiration from exotic locations around the globe, Villa evokes a tranquil, refined sentiment.

Manufactured from solid surface it has a smooth matt finish that is exceptionally hard wearing and durable.

Each Villa basin is supplied with a matching Cove Grey or White Haven solid surface pop up plug and waste.