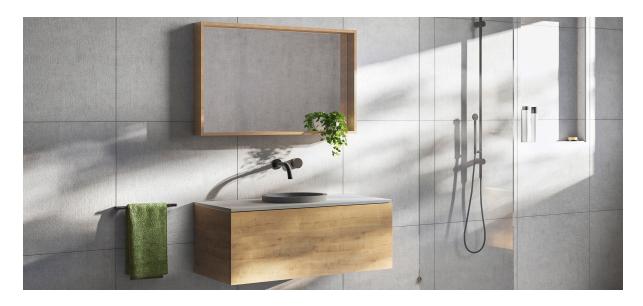

The Villa 380 semi inset basin is a sculptural piece with smooth flowing lines which will give your bathroom a contemporary luxurious feel. Taking inspiration from exotic locations around the globe, Villa evokes a tranquil, refined sentiment.

Manufactured from solid surface it has a smooth matt finish that is exceptionally hard wearing and durable.

Each Villa basin is supplied with a matching Cove Grey or White Haven solid surface pop up plug and waste.