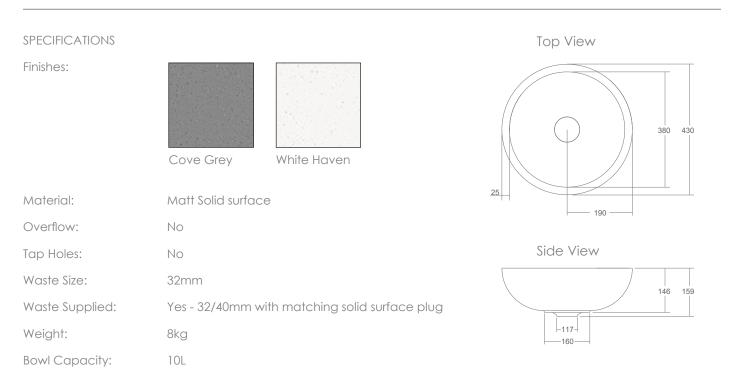

Dimensions are shown in millimetres. Due to the handcrafted nature of Omvivo products measurements are subject to a +/- 5mm manufacturing tolerance.

In Australia this product is available exclusively through Reece showrooms.