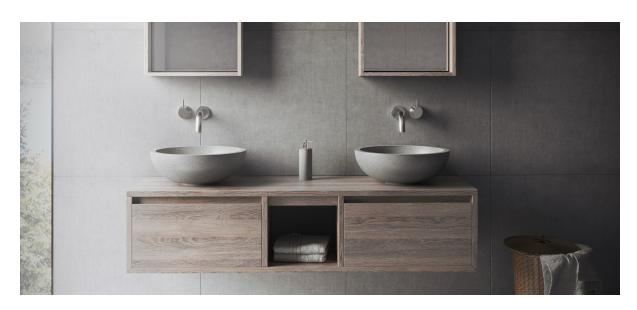

The Villa 430 above counter basin is a sculptural piece with smooth flowing lines which will give your bathroom a contemporary luxurious feel. Taking inspiration from exotic locations around the globe, Villa evokes a tranquil, refined sentiment.

Manufactured from solid surface it has a smooth matt finish that is exceptionally hard wearing and durable.

Each Villa basin is supplied with a matching Cove Grey or White Haven solid surface pop up plug and waste.