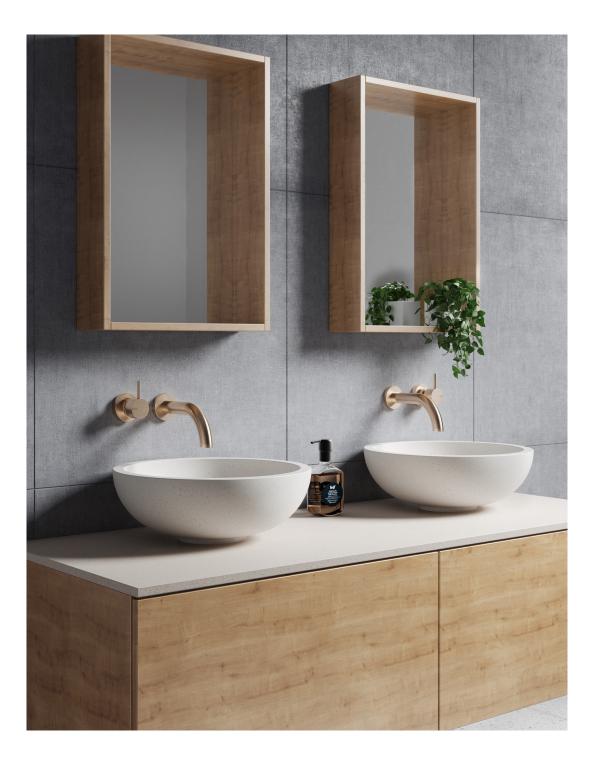

The Villa 430 above counter basin is a sculptural piece with smooth flowing lines which will give your bathroom a contemporary luxurious feel. Taking inspiration from exotic locations around the globe, Villa evokes a tranquil, refined sentiment.

Manufactured from solid surface it has a smooth matt finish that is exceptionally hard wearing and durable.

Each Villa basin is supplied with a matching Cove Grey or White Haven solid surface pop up plug and waste.