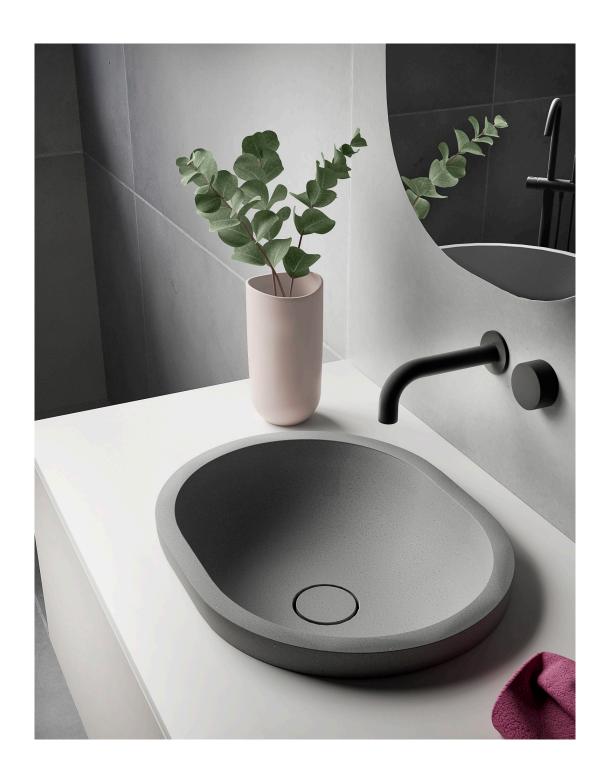

The Villa 485 semi inset basin is a sculptural piece with smooth flowing lines which will give your bathroom a contemporary luxurious feel. Taking inspiration from exotic locations around the globe, Villa evokes a tranquil, refined sentiment.

Manufactured from solid surface it has a smooth matt finish that is exceptionally hard wearing and durable.

Each Villa basin is supplied with a matching Cove Grey or White Haven solid surface pop up plug and waste.

## **SPECIFICATIONS**

Finishes:

9 )

Cove Grey

White Haven

Material: Matt Solid surface

Overflow: No

Tap Holes: No

Waste Size: 32mm

Waste Supplied: Yes - 32/40mm with matching solid surface plug

Weight: 8.5kg

Bowl Capacity: 10.5L

242.5 330 380 190 Side View

Top View

Dimensions are shown in millimetres. Due to the handcrafted nature of Omvivo products measurements are subject to a +/- 5mm manufacturing tolerance.