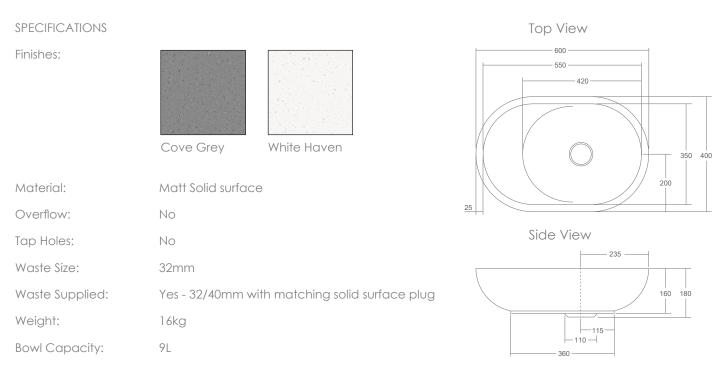

Dimensions are shown in millimetres. Due to the handcrafted nature of Omvivo products measurements are subject to a +/- 5mm manufacturing tolerance.

In Australia this product is available exclusively through Reece showrooms.