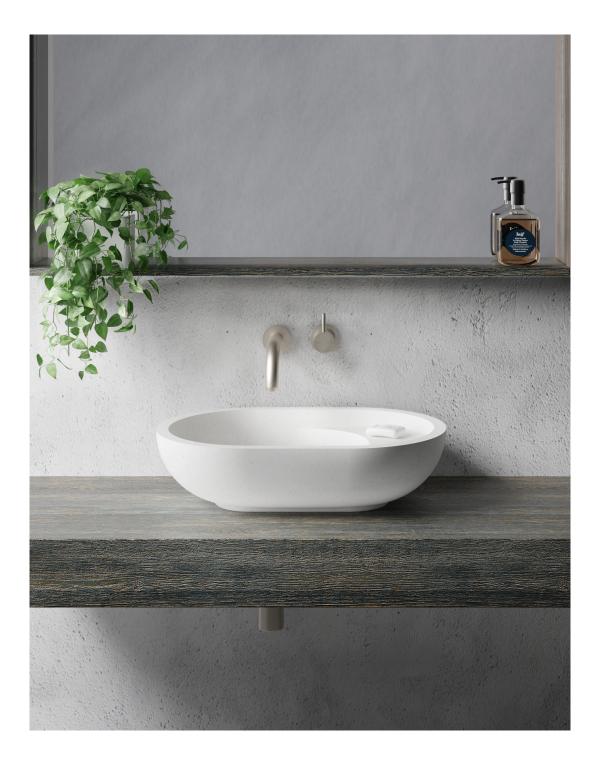

The Villa 600 above counter basin is a sculptural piece with smooth flowing lines which will give your bathroom a contemporary luxurious feel. Taking inspiration from exotic locations around the globe, Villa evokes a tranquil, refined sentiment.

Manufactured from solid surface it has a smooth matt finish that is exceptionally hard wearing and durable.

Each Villa basin is supplied with a matching Cove Grey or White Haven solid surface pop up plug and waste.