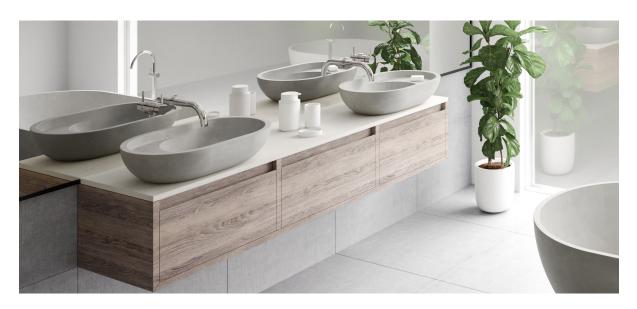

The Villa 600 above counter basin is a sculptural piece with smooth flowing lines which will give your bathroom a contemporary luxurious feel. Taking inspiration from exotic locations around the globe, Villa evokes a tranquil, refined sentiment.