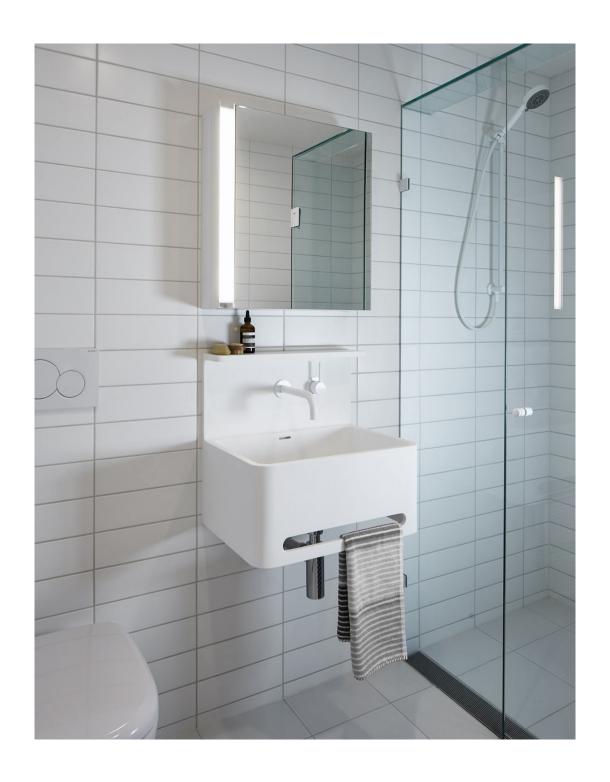

The Vision wall mounted basin collection has been created with particular attention to functionality and contemporary styling. Ideal for minimal contemporary spaces the Vision 550 with shelf incorporates a towel rail, splash back and shelf, simplifying any wet area. Striking the perfect balance between form and function the Vision basin collection is the perfect addition to any home.