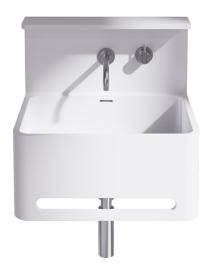

The Vision wall mounted basin collection has been created with particular attention to functionality and contemporary styling. Ideal for minimal contemporary spaces the Vision 550 with shelf incorporates a towel rail, splash back and shelf, simplifying any wet area. Striking the perfect balance between form and function the Vision basin collection is the perfect addition to any home.

**SPECIFICATIONS** 

Finishes:

Matt White

Softskin Finish: Available, refer to Softskin Finishes document

Dimensions: 550mm x 400mm x 525mm

Matt Solid Surface Material:

Overflow: Yes

Waste Size: 32mm