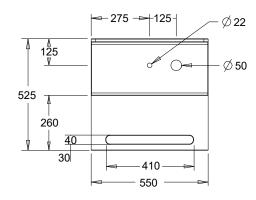

**SPECIFICATIONS** 

Finishes:

Matt White

Softskin Finish: Available, refer to Softskin Finishes document

Dimensions: 550mm x 400mm x 525mm

Matt Solid Surface Material:

Overflow: Yes

Waste Size: 32mm

Waste Supplied: Yes - 32/40mm - with chrome pop-up waste,

white solid surface cap option available

Weight: 31kg

Bowl Capacity: 25L

Front View

Dimensions are shown in millimetres. Due to the handcrafted nature of Omvivo products measurements are subject to a +/- 5mm manufacturing tolerance.