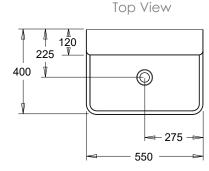

**SPECIFICATIONS** 

Finishes:

Matt White

Softskin Finish: Available, refer to Softskin Finishes document

Dimensions: 550mm x 400mm x 525mm

Matt Solid Surface Material:

Overflow: Yes

Waste Size: 32mm

Waste Supplied: Yes - 32/40mm - with chrome pop-up waste,

white solid surface cap option available

Weight: 31kg

Bowl Capacity: 25L

Front View

Dimensions are shown in millimetres. Due to the handcrafted nature of Omvivo products measurements are subject to a +/- 5mm manufacturing tolerance.