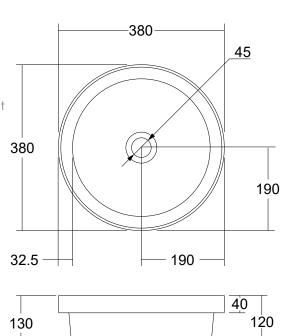

## **SPECIFICATIONS**

Finishes:

Matt White

Maii white

Softskin Finish: Available, refer to Softskin Finishes document

Dimensions: 380mm x 380mm x 130mm

Material: Solid surface

Overflow: No

Waste Size: 32mm

Waste Supplied: Yes - 32/40mm - with chrome pop-up waste

(white solid surface cap option available)

Weight: 5.9kg

Bowl Capacity: 7.9L

Dimensions are shown in millimetres. Due to the handcrafted nature of Omvivo products measurements are subject to a  $\pm$ -5mm manufacturing tolerance.