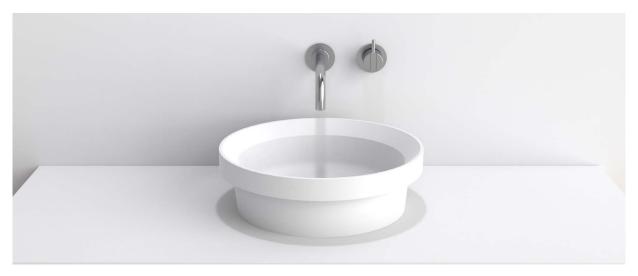

Inspired by the angular geometry and minimalist monochromatic colour pallet of the mid-century brutalist movement, Pere basins complement any contemporary interior. The Pere round basin offers a generous size wash basin while compact enough to suit most modern vanities.

The Pere round is available for order in solid surface white with a chrome pop-up plug and waste or optional matching solid surface white waste cap. Pere round can be mounted above counter or semi-inset and is available with Omvivo Softskin finishes. See Pere round semi-inset basin and Softskin specification sheets for more information.