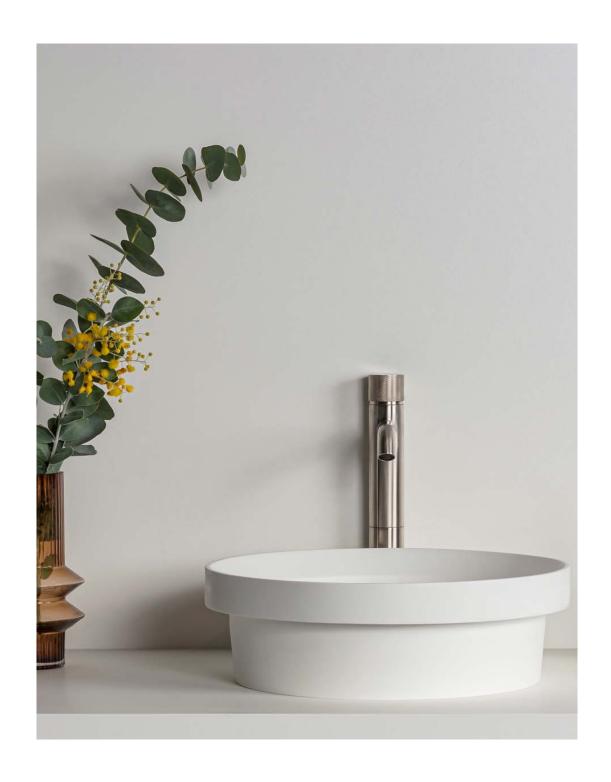

Inspired by the angular geometry and minimalist monochromatic colour pallet of the mid-century brutalist movement, Pere basins complement any contemporary interior. The Pere round basin offers a generous size wash basin while compact enough to suit most modern vanities.

The Pere round is available for order in solid surface white with a chrome pop-up plug and waste or optional matching solid surface white waste cap. Pere round can be mounted above counter or semi-inset and is available with Omvivo Softskin finishes. See Pere round semi-inset basin and Softskin specification sheets for more information.