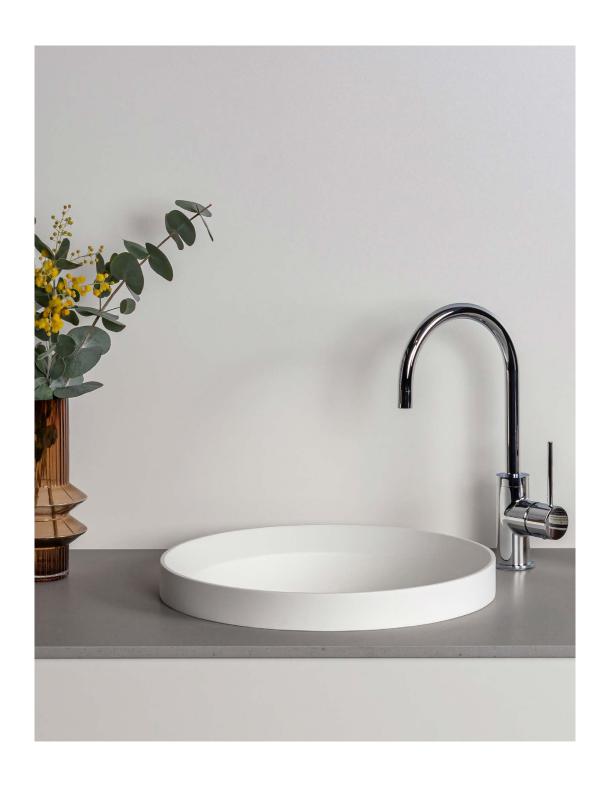

Inspired by the angular geometry and minimalist monochromatic colour pallet of the mid-century brutalist movement, Pere basins complement any contemporary interior. The Pere round basin offers a generous size wash basin while compact enough to suit most modern vanities.

The Pere round is available for order in solid surface white with a chrome pop-up plug and waste or optional matching solid surface white waste cap. Pere round can be mounted above counter or semi-inset and is available with Omvivo Softskin finishes. See Pere round above counter basin and Softskin specification sheets for more information.