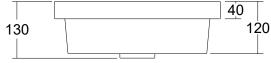

## **SPECIFICATIONS**

Finishes:

Matt White

Softskin Finish: Available, refer to Softskin Finishes document

Dimensions: 380mm x 380mm x 130mm

Material: Solid surface

Overflow: No

Waste Size: 32mm

Waste Supplied: Yes - 32/40mm - with chrome pop-up waste

(white solid surface cap option available)

Weight: 5.9kg

Bowl Capacity: 7.9L

Dimensions are shown in millimetres. Due to the handcrafted nature of Omvivo products measurements are subject to a +/- 5mm manufacturing tolerance.