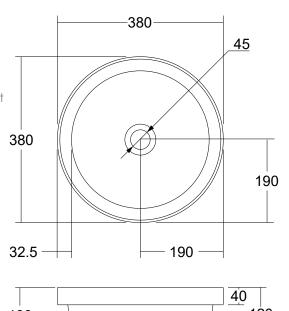

## **SPECIFICATIONS**

Finishes:

Matt White

Softskin Finish: Available, refer to Softskin Finishes document

Dimensions: 380mm x 380mm x 130mm

Material: Solid surface

Overflow: No

Waste Size: 32mm

Waste Supplied: Yes - 32/40mm - with chrome pop-up waste

(white solid surface cap option available)

Weight: 5.9kg

Bowl Capacity: 7.9L

Dimensions are shown in millimetres. Due to the handcrafted nature of Omvivo products measurements are subject to a +/- 5mm manufacturing tolerance.