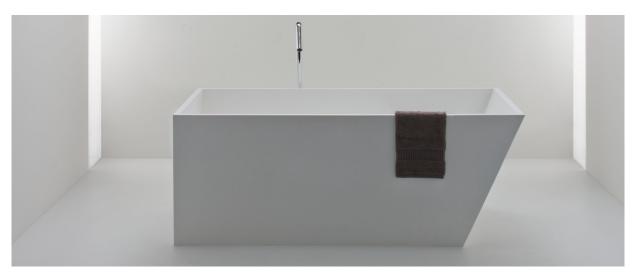

The Latis 1600 bath is a beautiful free-standing bath created from solid surface. It's luxuriously deep yet compact to complement both modern and traditional bathrooms.

The Latis 1600 bath was designed to partner the Latis trestle and basins to make a complete suite of luxury pieces for the bathroom. The bath and trestle vanity both have clean angled lines that contrast and complement the sculptural form of the basins. The bath is supplied with a white solid surface pop up plug and waste and has an overflow.