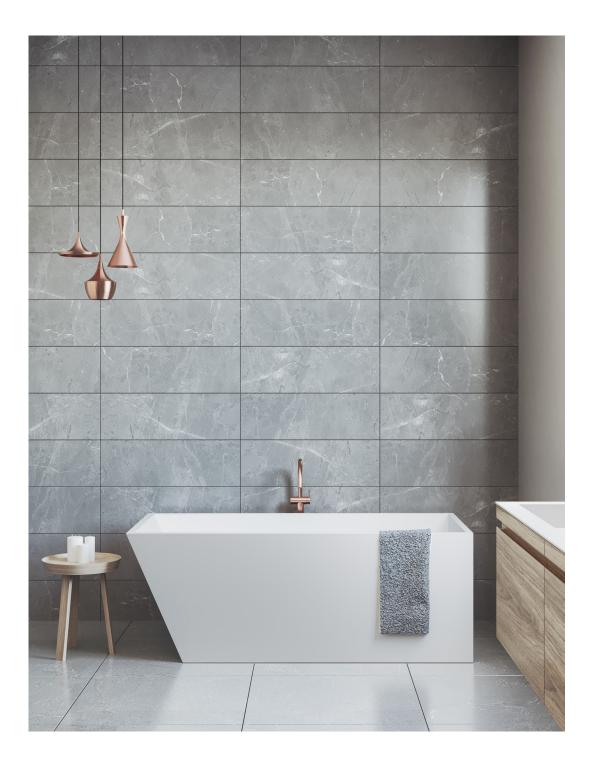

The Latis 1600 bath is a beautiful free-standing bath created from solid surface. It's luxuriously deep yet compact to complement both modern and traditional bathrooms.

The Latis 1600 bath was designed to partner the Latis trestle and basins to make a complete suite of luxury pieces for the bathroom. The bath and trestle vanity both have clean angled lines that contrast and complement the sculptural form of the basins. The bath is supplied with a white solid surface pop up plug and waste and has an overflow.