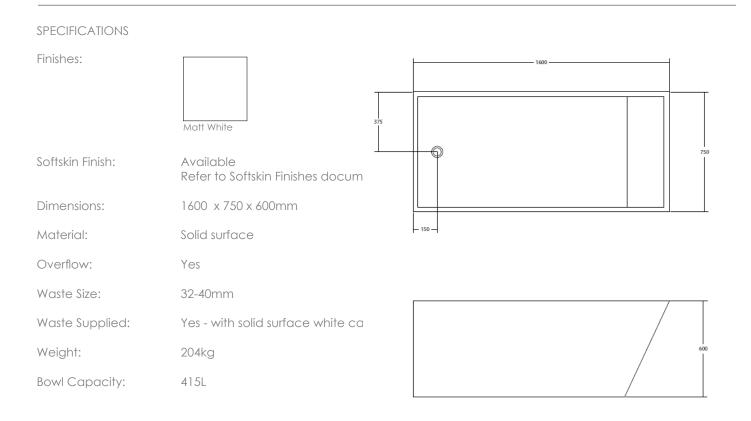

Dimensions are shown in millimetres. Due to the handcrafted nature of Omvivo products measurements are subject to a +/- 5mm manufacturing tolerance.