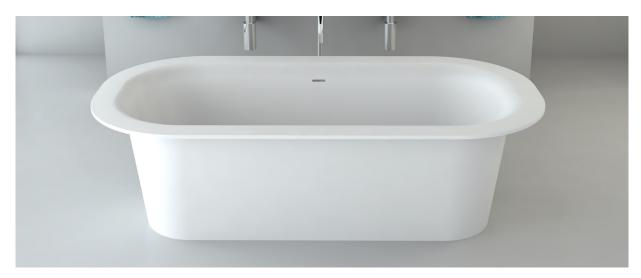

Lilli bath's soft, sculptural lines create a statement piece for the bathroom and are designed to perfectly partner the Lilli 400 and 550 basins and mirror. Enhancing the bath's appeal is its depth, which allows users to soak in ultimate relaxation.

Created from solid surface, the Lilli bath can be customised with Omvivo's unique Softskin option. The gorgeous Lilli bath has an overflow for peace of mind and is supplied with a white solid surface coated plug and pop up waste.