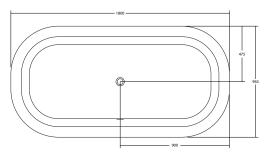

## **SPECIFICATIONS**

Finishes:

Wan Wille

Softskin Finish: Available, refer to Softskin Finishes document

Dimensions: 1800 x 950 x 580mm

Material: Solid surface

Overflow: Yes

Waste Size: 32mm

Waste Supplied: Yes

Dimensions are shown in millimetres. Due to the handcrafted nature of Omvivo products measurements are subject to a +/- 5mm manufacturing tolerance.