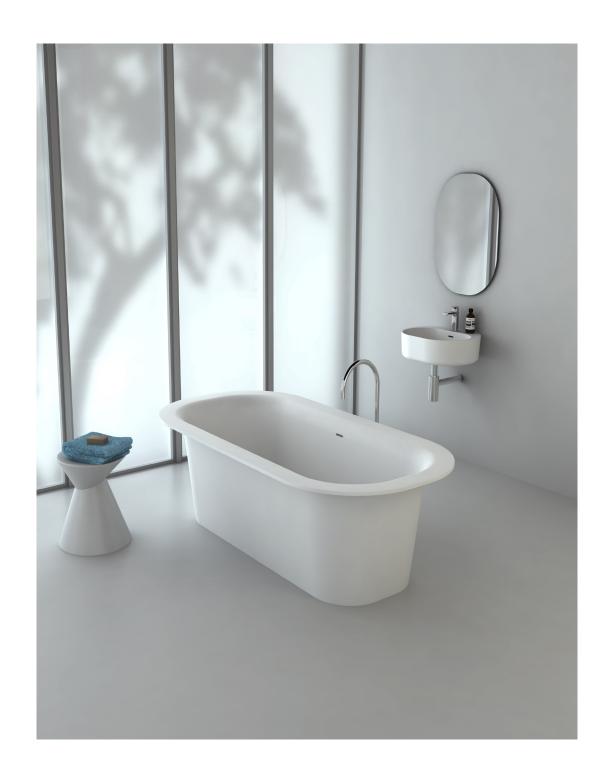

Lilli bath's soft, sculptural lines create a statement piece for the bathroom and are designed to perfectly partner the Lilli 400 and 550 basins and mirror. Enhancing the bath's appeal is its depth, which allows users to soak in ultimate relaxation.

Created from solid surface, the Lilli bath can be customised with Omvivo's unique Softskin option. The gorgeous Lilli bath has an overflow for peace of mind and is supplied with a white solid surface coated plug and pop up waste.