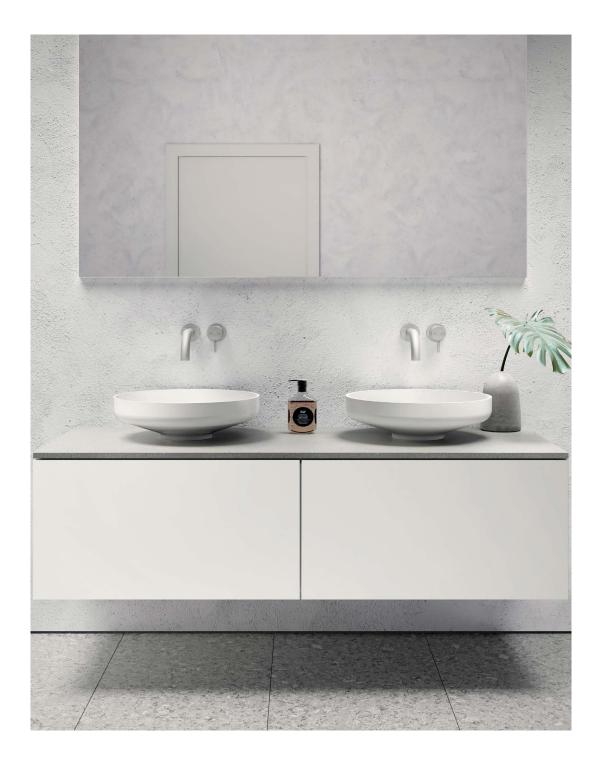

The Venice 450 round counter-top basin is an elegant sculptural piece with smooth flowing lines and is the ultimate statement for the classic contemporary bathroom. Manufactured from solid surface it has a smooth matt finish that is exceptionally hard wearing and durable. Venice 450 is designed to be bench mounted and perfectly suit the Venice furniture. It is supplied with a matching solid surface pop up plug and waste.