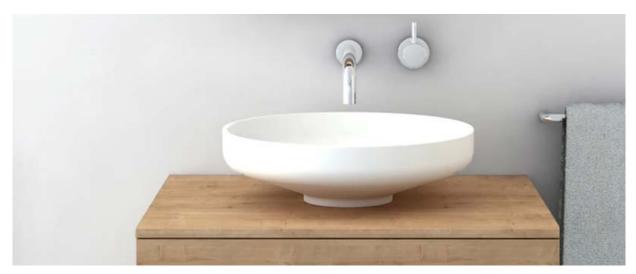

The Venice 450 round counter-top basin is an elegant sculptural piece with smooth flowing lines and is the ultimate statement for the classic contemporary bathroom. Manufactured from solid surface it has a smooth matt finish that is exceptionally hard wearing and durable. Venice 450 is designed to be bench mounted and perfectly suit the Venice furniture. It is supplied with a matching solid surface pop up plug and waste.