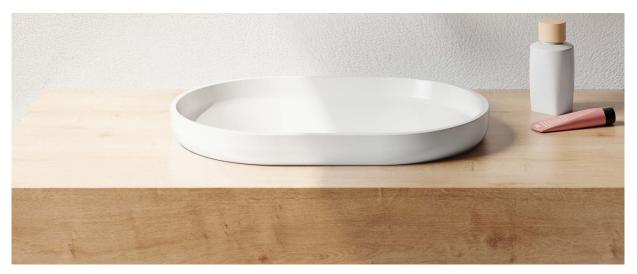

The Venice 500 Sem Inset basin is an elegant piece with smooth flowing lines and is the ultimate statement for the classic contemporary bathroom. Manufactured from solid surface it has a smooth matt finish that is exceptionally hard wearing and durable. Venice 500 semi inset is designed to be mounted inset into the bench top and perfectly suit the Venice furniture. It is supplied with a white solid surface pop up plug and waste.

In Australia, the Venice collection is available exclusively through Reece Bathrooms.

| Specifications   |                                                           | 500 |
|------------------|-----------------------------------------------------------|-----|
| Finishes:        | Matt White                                                | 175 |
| Softskin Finish: | Available, refer to Softskin Finishes document            |     |
| Dimensions:      | 500mm x 350mm x 130mm                                     |     |
| Material:        | Solid surface                                             |     |
| Overflow:        | No                                                        | 250 |
| Waste Size:      | 32mm                                                      |     |
| Waste Supplied:  | Yes - 32/40mm<br>With solid surface plug and pop-up waste |     |
| Weight:          | 5kg                                                       |     |
| Bowl Capacity:   | 11L                                                       |     |
|                  |                                                           |     |