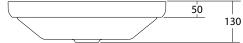

Dimensions are shown in millimetres. Due to the handcrafted nature of Omvivo products measurements are subject to a +/- 5mm manufacturing tolerance.