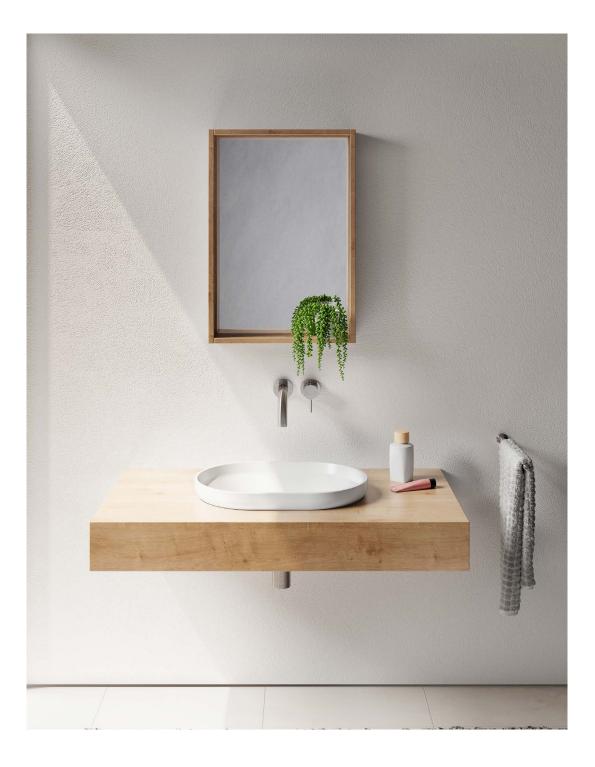

The Venice 500 Sem Inset basin is an elegant piece with smooth flowing lines and is the ultimate statement for the classic contemporary bathroom. Manufactured from solid surface it has a smooth matt finish that is exceptionally hard wearing and durable. Venice 500 semi inset is designed to be mounted inset into the bench top and perfectly suit the Venice furniture. It is supplied with a white solid surface pop up plug and waste.

In Australia, the Venice collection is available exclusively through Reece Bathrooms.

| Specifications   |                                                           | 500 |
|------------------|-----------------------------------------------------------|-----|
| Finishes:        | Matt White                                                | 175 |
| Softskin Finish: | Available, refer to Softskin Finishes document            |     |
| Dimensions:      | 500mm x 350mm x 130mm                                     |     |
| Material:        | Solid surface                                             |     |
| Overflow:        | No                                                        | 250 |
| Waste Size:      | 32mm                                                      |     |
| Waste Supplied:  | Yes - 32/40mm<br>With solid surface plug and pop-up waste |     |
| Weight:          | 5kg                                                       |     |
| Bowl Capacity:   | 11L                                                       |     |
|                  |                                                           |     |