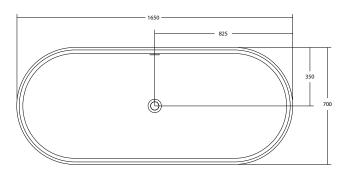

## **SPECIFICATIONS**

Finishes:

Matt White

Softskin Finish: Available

Refer to Softskin Finishes document

Dimensions: 1650 x 700 x 550mm

Material: Solid surface

Overflow: Yes

Waste Size: 32-40mm

Waste Supplied: Yes - with solid surface white cap

Weight: 203kg

Bowl Capacity: 295L

Dimensions are shown in millimetres. Due to the handcrafted nature of Omvivo products measurements are subject to a  $\pm$ -5mm manufacturing tolerance.