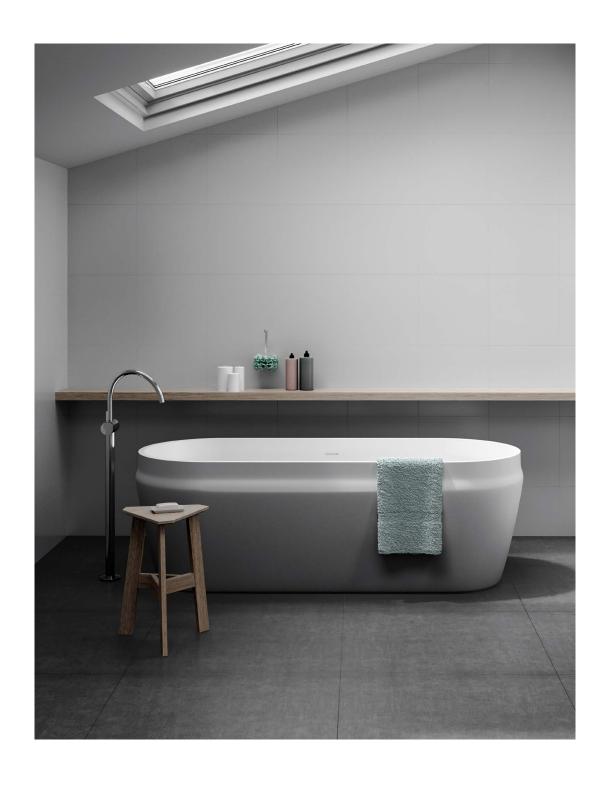

ATIS OVAL BATH

The Latis oval bath is an elegantly sculptural piece following the curvaceous lines of the Latis round and rectangular basins. Created from solid surface, this free-standing bath is luxuriously deep and will suit both contemporary and classic spaces.

The Latis oval bath was designed to partner the Latis trestle and basins to make a complete suite of luxury pieces for the bathroom. The bath complements the sculptural form of the basins whilst the trestle vanity with its clean angled lines contrast and enhances the soft curves of the basins and bath. The bath is supplied with a white solid surface pop up plug and waste and has an overflow.