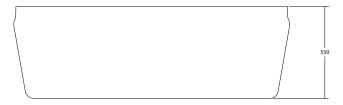

## **SPECIFICATIONS**

Finishes:

Matt White

Softskin Finish: Available

Refer to Softskin Finishes document

Dimensions: 1650 x 700 x 550mm

Material: Solid surface

Overflow: Yes

Waste Size: 32-40mm

Waste Supplied: Yes - with solid surface white cap

Weight: 203kg

Bowl Capacity: 295L

Dimensions are shown in millimetres. Due to the handcrafted nature of Omvivo products measurements are subject to a  $\pm$ -5mm manufacturing tolerance.