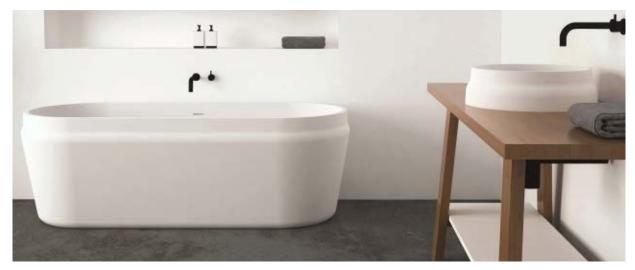

The Latis oval bath was designed to partner the Latis trestle and basins to make a complete suite of luxury pieces for the bathroom. The bath complements the sculptural form of the basins whilst the trestle vanity with its clean angled lines contrast and enhances the soft curves of the basins and bath. The bath is supplied with a white solid surface pop up plug and waste and has an overflow.