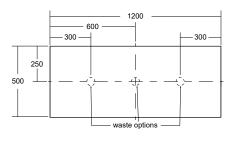

## Ritmo 1200

## Ritmo 1000

Ritmo 1600

<sup>\*</sup> Height indicated on the drawing is for the cabinet with a timber bench top. The height with solid surface bench top is 394mm. Dimensions are shown in millimetres. Due to the handcrafted nature of Omvivo products measurements are subject to a +/- 5mm manufacturing tolerance.

# BASIN OPTIONS AND CONFIGURATIONS:

Ritmo vanities are available with basins centered, offset left or right and with double basins. Please refer to the table below for Omvivo basin selection and available configurations. Ritmo can also be ordered with no cut out for the installer to prep for other basins.