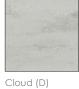

att Black Powdercoat

Installation Method: Wall hung with steel support brackets (included)

Weights\*: 820 - 32kg, 1000 - 39kg, 1200 - 48kg, 1600 - 64kg

\*Weight is for timber laminate cabinet and laminate bench top



### Ritmo 820





## Ritmo 1200





## Ritmo 1000





Ritmo 1600





<sup>\*</sup> Height indicated on the drawing is for the cabinet with a timber bench top. The height with solid surface bench top is 394mm. Dimensions are shown in millimetres. Due to the handcrafted nature of Omvivo products measurements are subject to a +/- 5mm manufacturing tolerance.

# Vanity Finishes

#### Drawer external



Light Oak



Mid Oak



Walnut



Satin White

#### Drawer internal



Grey Linen

# Bench Top - 'Timber'





Light Oak

Mid Oak

Walnut

#### Bench Top - Solid Surface









D: Deluxe P: Premium

RITMO

# BASIN OPTIONS AND CONFIGURATIONS:

Ritmo vanities are available with basins centered, offset left or right and with double basins. Please refer to the table below for Omvivo basin selection and available configurations. Ritmo can also be ordered with no cut out for the installer to prep for other basins.

| CABINET SIZE-      | 820               | 1000              | 1200              |                   |                   |                 | 1600              |                   |                 |
|--------------------|-------------------|-------------------|-------------------|-------------------|-------------------|-----------------|-------------------|-------------------|-----------------|
| CONFIGURATION-     | CENTERED<br>BASIN | CENTERED<br>BAS