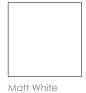

Matt Black Powdercoat

Installation Method: Wall hung with steel support brackets (included)

Weights\*: 820 - 32kg, 1000 - 39kg, 1200 - 48kg, 1600 - 64kg

\*Weight is for timber laminate cabinet and laminate bench top



### Ritmo 820





## Ritmo 1200





## Ritmo 1000





Ritmo 1600





<sup>\*</sup> Height indicated on the drawing is for the cabinet with a timber bench top. The height with solid surface bench top is 394mm. Dimensions are shown in millimetres. Due to the handcrafted nature of Omvivo products measurements are subject to a +/- 5mm manufacturing tolerance.

# Vanity Finishes

#### Drawer external



Light Oak



Mid Oak



Walnut



Satin White

#### Drawer internal



Grey Linen

# Bench Top - 'Timber'





Light Oak

Mid Oak

Walnut

#### Bench Top - Solid Surface









D: Deluxe P: Premium

RITMO

# BASIN OPTIONS AND CONFIGURATIONS:

Ritmo vanities are available with basins centered, offset left or right and with double basins. Please refer to the table below for Omvivo basin selection and available configurations. Ritmo can also be ordered with no cut out for the installer to prep for other basins.

| CABINET SIZE-      | 820               | 1000              | 1200              |                   |                   |                 | 1600              |                   |                 |
|--------------------|-------------------|-------------------|-------------------|-------------------|-------------------|-----------------|-------------------|-------------------|-----------------|
| CONFIGURATION-     | CENTERED<br>BASIN | CENTERED<br>B