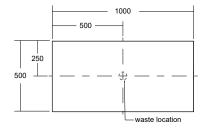

## Ritmo 1000

Ritmo 1600

<sup>\*</sup> Height indicated on the drawing is for the cabinet with a timber bench top. The height with solid surface bench top is 394mm. Dimensions are shown in millimetres. Due to the handcrafted nature of Omvivo products measurements are subject to a +/- 5mm manufacturing tolerance.

# BASIN OPTIONS AND CONFIGURATIONS:

Ritmo vanities are available with basins centered, offset left or right and with double basins. Please refer to the table below for Omvivo basin selection and available configurations. Ritmo can also be ordered with no cut out for the installer to prep for other basins.