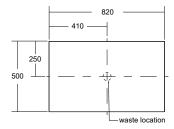

## Ritmo 1000

Ritmo 1600

<sup>\*</sup> Height indicated on the drawing is for the cabinet with a timber bench top. The height with solid surface bench top is 394mm. Dimensions are shown in millimetres. Due to the handcrafted nature of Omvivo products measurements are subject to a +/- 5mm manufacturing tolerance.