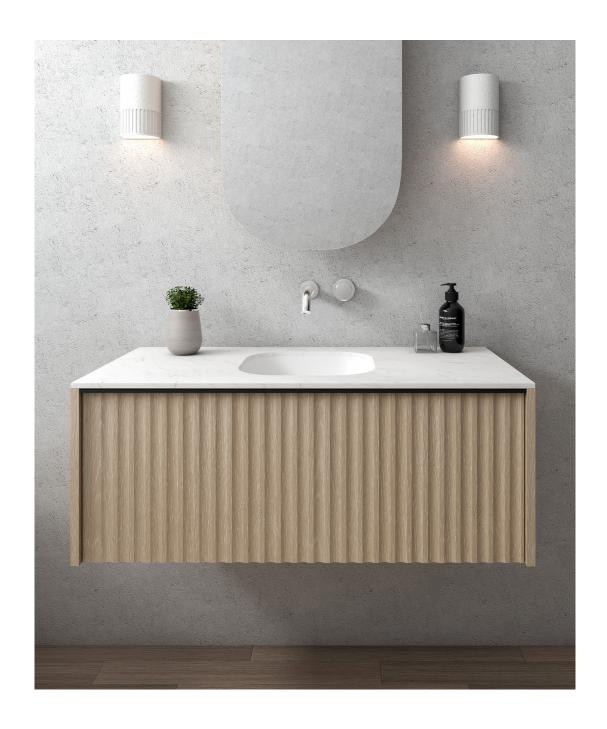

RITMO VANITY

The bold details of Ritmo furniture have a beautiful rhythmic quality. The sensitively formed vertical flutes create subtle shadows, while a barely-there finger pull handle runs discreetly along the top of the drawer. A stylish and functional piece that works perfectly in a busy family home or luxurious private ensuite.

### Ritmo 820