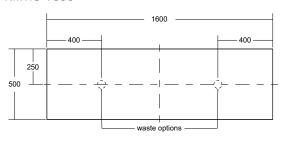

## Ritmo 1000

Ritmo 1600

<sup>\*</sup> Height indicated on the drawing is for the cabinet with a timber bench top. The height with solid surface bench top is 394mm. Dimensions are shown in millimetres. Due to the handcrafted nature of Omvivo products measurements are subject to a +/- 5mm manufacturing tolerance.

# BASIN OPTIONS AND CONFIGURATIONS:

Ritmo vanities are available with basins centered, offset left or right and with double basins. Please refer to the table below for Omvivo basin selection and available configurations. Ritmo can also be ordered with no cut out for the installer to prep for other basins.