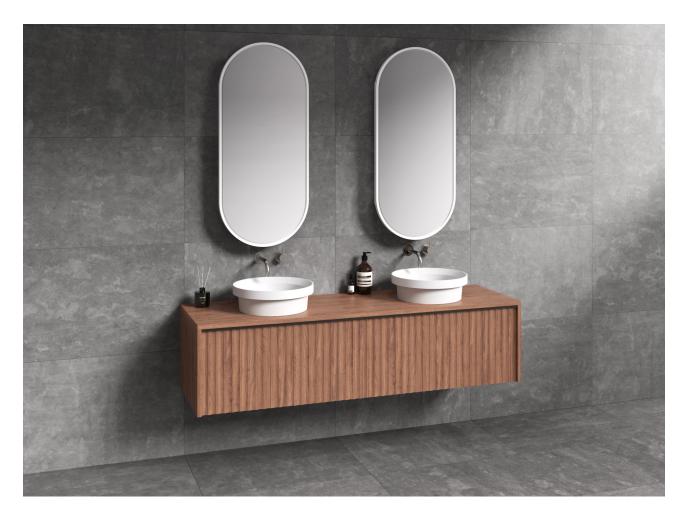

RITMO VANITY

The bold details of Ritmo furniture have a beautiful rhythmic quality. The sensitively formed vertical flutes create subtle shadows, while a barely-there finger pull handle runs discreetly along the top of the drawer. A stylish and functional piece that works perfectly in a busy family home or luxurious private ensuite.

## Ritmo 1200

## Ritmo 1000

Ritmo 1600

<sup>\*</sup> Height indicated on the drawing is for the cabinet with a timber bench top. The height with solid surface bench top is 394mm. Dimensions are shown in millimetres. Due to the handcrafted nature of Omvivo products measurements are subject to a +/- 5mm manufacturing tolerance.