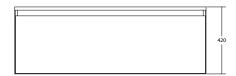

## **SPECIFICATIONS**

Timber: Cabinet or Benchtop

Light Oak

Colour Cabinet Finishes:

\* not available on curved vaniety

Benchtop Solid Surface:

Dimensions: 1200mm x 480mm x 420mm

Material: Cabinet: Timber laminate or 2pac paint

Soft close drawer Drawers:

Waste Supplied: Yes, with a 40mm micro trap

Assembly: Cabient with mounting bracket

Bevelled finger pull Handle:

Dimensions are shown in millimetres. Due to the handcrafted nature of Omvivo products measurements are subject to a +/- 5mm manufacturing tolerance.