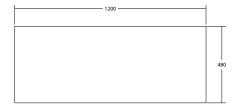

## **SPECIFICATIONS**

Timber: Cabinet or Benchtop

Light Oak

Colour Cabinet Finishes:

\* not available on curved vaniety

Benchtop Solid Surface:

Dimensions: 1200mm x 480mm x 420mm

Material: Cabinet: Timber laminate or 2pac paint