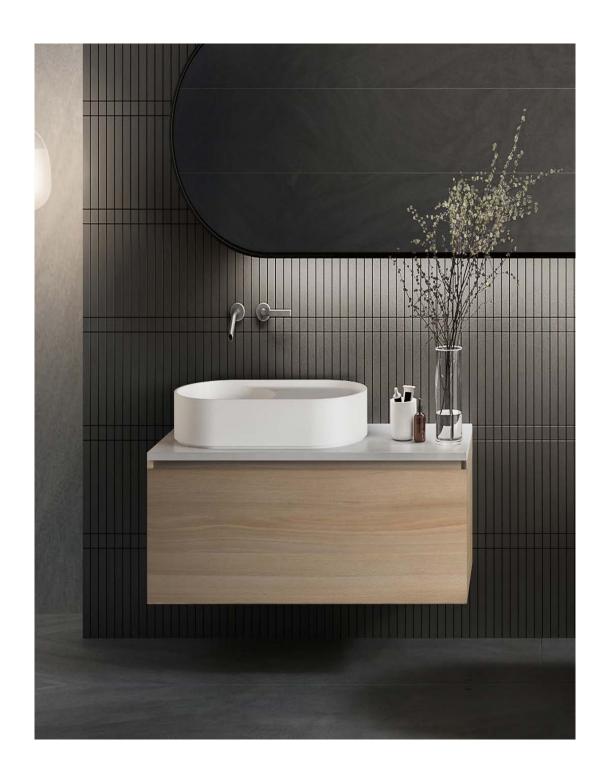

Hand made in Australia, the Lune furniture offers stunning detailed pieces to partner with the Lune basins. The Lune 1200 rectangular vanity features a single soft close drawer with mitred, bevelled details and is supplied with sturdy easy installation brackets.

Soft close drawer Drawers:

Waste Supplied: Yes, with a 40mm micro trap

Assembly: Cabient with mounting bracket

Bevelled finger pull Handle:

Dimensions are shown in millimetres. Due to the handcrafted nature of Omvivo products measurements are subject to a +/- 5mm manufacturing tolerance.