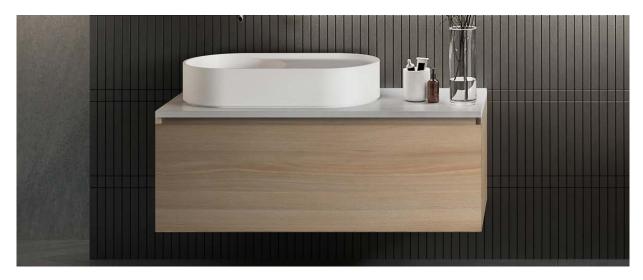

Hand made in Australia, the Lune furniture offers stunning detailed pieces to partner with the Lune basins. The Lune 1200 rectangular vanity features a single soft close drawer with mitred, bevelled details and is supplied with sturdy easy installation brackets.

Soft close drawer Drawers:

Waste Supplied: Yes, with a 40mm micro trap

Assembly: Cabient with mounting bracket

Bevelled finger pull Handle:

Dimensions are shown in millimetres. Due to the handcrafted nature of Omvivo products measurements are subject to a +/- 5mm manufacturing tolerance.