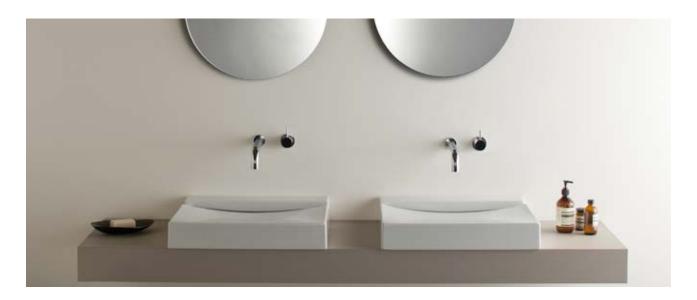

KL KL BASIN

The KL basin is a uniquely modern design with gentle waterfall qualities and with its contemporary lines it is an impressive centrepiece for any modern bathroom. The KL, unlike traditional vessels, does not hold water, it simply flows to the back into the stainless steel grate creating a waterfall affect.

Manufactured from solid surface it has a smooth matt finish that is durable and easy to maintain which is ideal for residential and commercial applications. It is also available with softskin options giving your basin a beautiful two tone effect.

The KL can be wall mounted or installed on a bench top with wall mounted tapware. A 250mm wall outlet is recommended, with the water falling at a 90 degree angle directly down onto the vessel. KL is supplied with a waste and unique stainless steel grate.