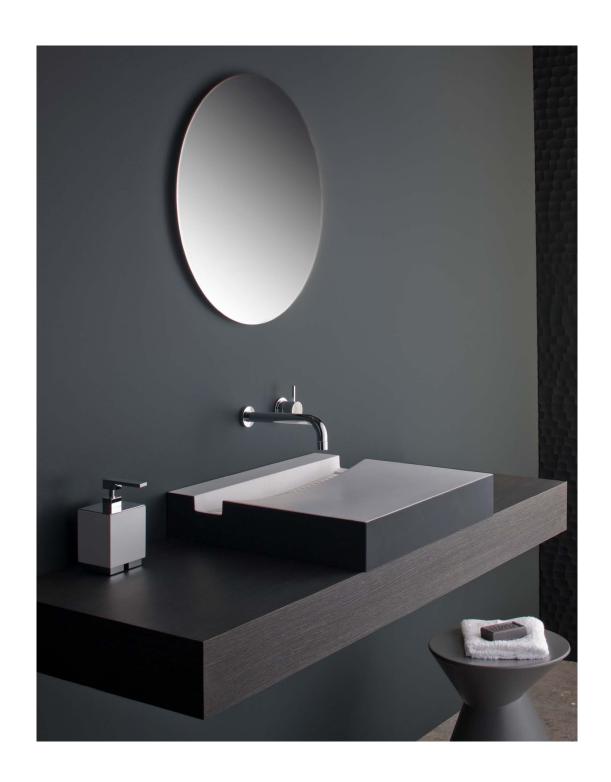

KL KL BASIN

The KL basin is a uniquely modern design with gentle waterfall qualities and with its contemporary lines it is an impressive centrepiece for any modern bathroom. The KL, unlike traditional vessels, does not hold water, it simply flows to the back into the stainless steel grate creating a waterfall affect.

Manufactured from solid surface it has a smooth matt finish that is durable and easy to maintain which is ideal for residential and commercial applications. It is also available with softskin options giving your basin a beautiful two tone effect.

The KL can be wall mounted or installed on a bench top with wall mounted tapware. A 250mm wall outlet is recommended, with the water falling at a 90 degree angle directly down onto the vessel. KL is supplied with a waste and unique stainless steel grate.