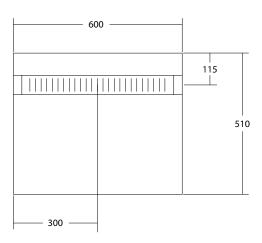

## **SPECIFICATIONS**

Softskin Finish:

Finishes:

Matt White

Available

refer to Softskin Finishes document

Dimensions: 600mm x 510mm x 100mm

Designer: Omvivo

Material: Solid surface

Overflow: No

Tap Holes: 0

Waste Size: 32mm

Waste Supplied: Stainless steel drainage grate and chrome waste

100

Dimensions are shown in millimetres. Due to the handcrafted nature of Omvivo products measurements are subject to a +/- 5mm manufacturing tolerance.