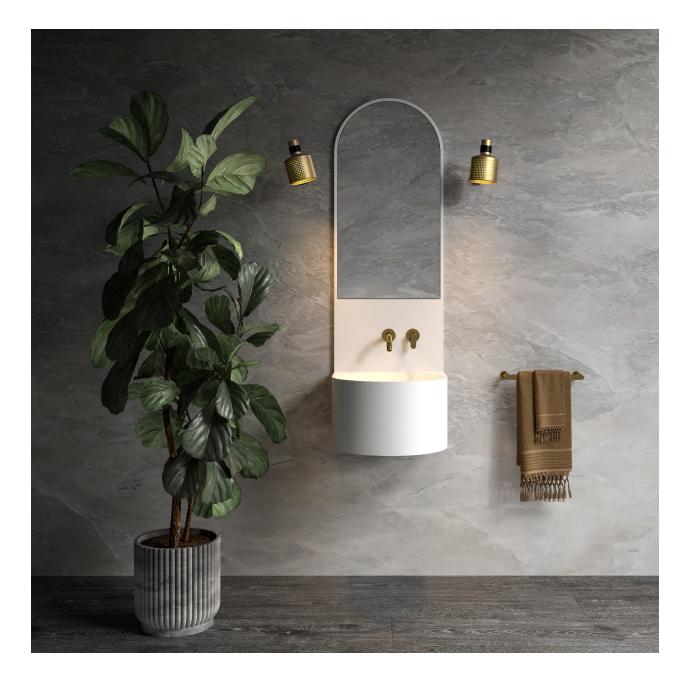

The Marrakech wall basin with mirror is part of the Omvivo 'Made' collection. It is a contemporary Moroccan moment, offering exotic luxury for the bathroom. Inspired by the city of Marrakech, the refined design features seamless soft curves, an elegant arched mirror framed in seamless solid surface, integrated splash back and shallow vessel with matching solid surface plug.

Hand made in Melbourne Australia, the Marrakech is available to order.