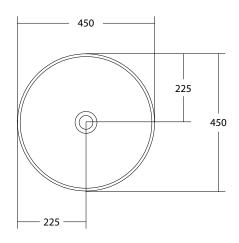

## **SPECIFICATIONS**

Finishes:

Matt White

Softskin Finish: Available, refer to Softskin Finishes document

Dimensions: 450mm x 450mm x 130mm

Material: Solid surface

Overflow: No

Waste Size: 32mm

Waste Supplied: Yes - 32/40mm

With solid surface plug and pop-up waste

Weight: 6kg

Bowl Capacity: 10L

Dimensions are shown in millimetres. Due to the handcrafted nature of Omvivo products measurements are subject to a +/- 5mm manufacturing tolerance.