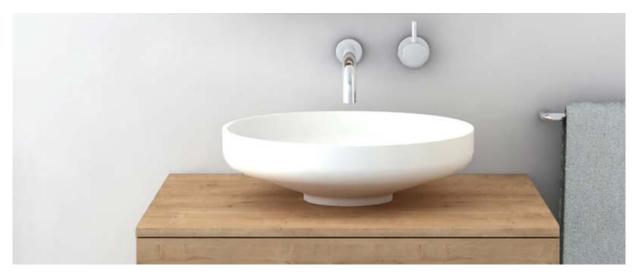

The Venice 450 round counter-top basin is an elegant sculptural piece with smooth flowing lines and is the ultimate statement for the classic contemporary bathroom. Manufactured from solid surface it has a smooth matt finish that is exceptionally hard wearing and durable. Venice 450 is designed to be bench mounted. It is supplied with a matching solid surface pop up plug and waste.

In Australia, the Venice collection is available exclusively through Reece Bathrooms.