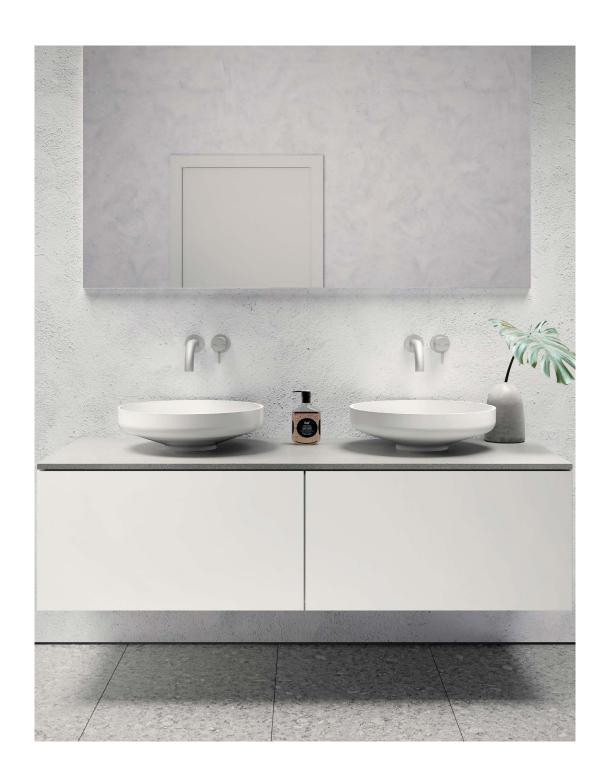

The Venice 450 round counter-top basin is an elegant sculptural piece with smooth flowing lines and is the ultimate statement for the classic contemporary bathroom. Manufactured from solid surface it has a smooth matt finish that is exceptionally hard wearing and durable. Venice 450 is designed to be bench mounted. It is supplied with a matching solid surface pop up plug and waste.

In Australia, the Venice collection is available exclusively through Reece Bathrooms.