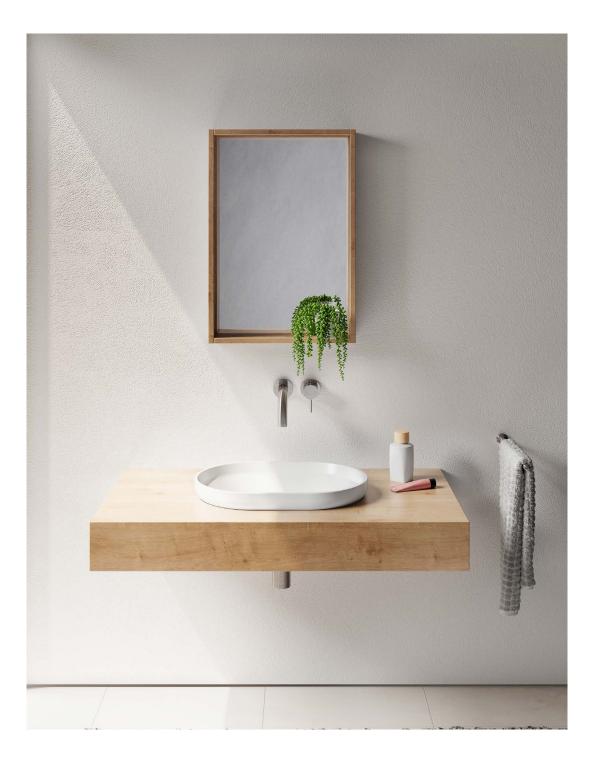

The Venice 500 Sem Inset basin is an elegant piece with smooth flowing lines and is the ultimate statement for the classic contemporary bathroom. Manufactured from solid surface it has a smooth matt finish that is exceptionally hard wearing and durable. Venice 500 semi inset is designed to be mounted inset into the bench top. It is supplied with a white solid surface pop up plug and waste.