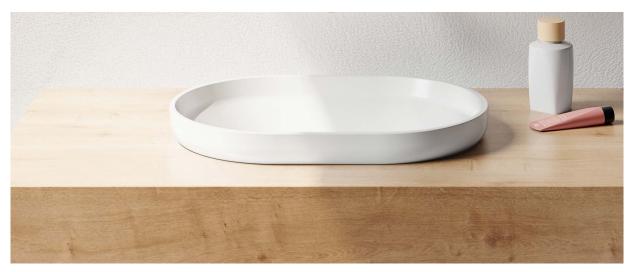

The Venice 500 Sem Inset basin is an elegant piece with smooth flowing lines and is the ultimate statement for the classic contemporary bathroom. Manufactured from solid surface it has a smooth matt finish that is exceptionally hard wearing and durable. Venice 500 semi inset is designed to be mounted inset into the bench top. It is supplied with a white solid surface pop up plug and waste.