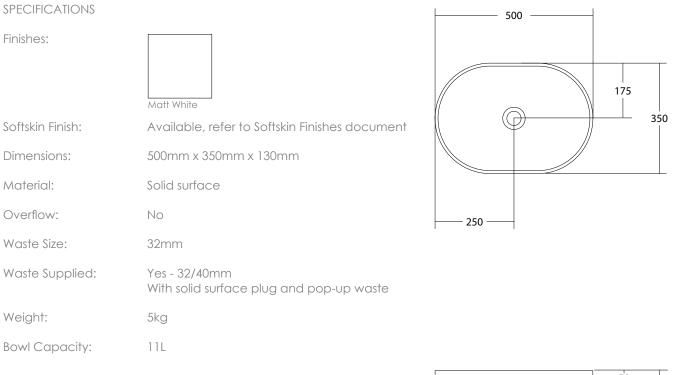

The Venice 500 Sem Inset basin is an elegant piece with smooth flowing lines and is the ultimate statement for the classic contemporary bathroom. Manufactured from solid surface it has a smooth matt finish that is exceptionally hard wearing and durable. Venice 500 semi inset is designed to be mounted inset into the bench top. It is supplied with a white solid surface pop up plug and waste.

In Australia, the Venice collection is available exclusively through Reece Bathrooms.

Dimensions are shown in millimetres. Due to the handcrafted nature of Omvivo products measurements are subject to a +/- 5mm manufacturing tolerance.