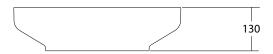

## **SPECIFICATIONS**

Finishes:

Matt White

Softskin Finish: Available, refer to Softskin Finishes document

Dimensions: 500mm x 350mm x 130mm

Material: Solid surface

Overflow: No

Waste Size: 32mm

Waste Supplied: Yes - 32/40mm

With solid surface plug and pop-up waste

Weight: 5kg

Bowl Capacity: 11L

Dimensions are shown in millimetres. Due to the handcrafted nature of Omvivo products measurements are subject to a +/- 5mm manufacturing tolerance.