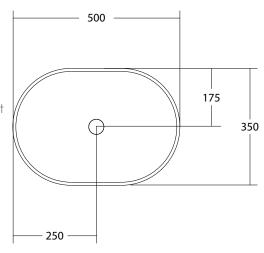

## **SPECIFICATIONS**

Finishes:

Matt White

Softskin Finish: Available, refer to Softskin Finishes document

Dimensions: 500mm x 350mm x 130mm

Material: Solid surface

Overflow: No

Waste Size: 32mm

Waste Supplied: Yes - 32/40mm

With solid surface plug and pop-up waste

Weight: 5kg

Bowl Capacity: 11L

Dimensions are shown in millimetres. Due to the handcrafted nature of Omvivo products measurements are subject to a +/- 5mm manufacturing tolerance.