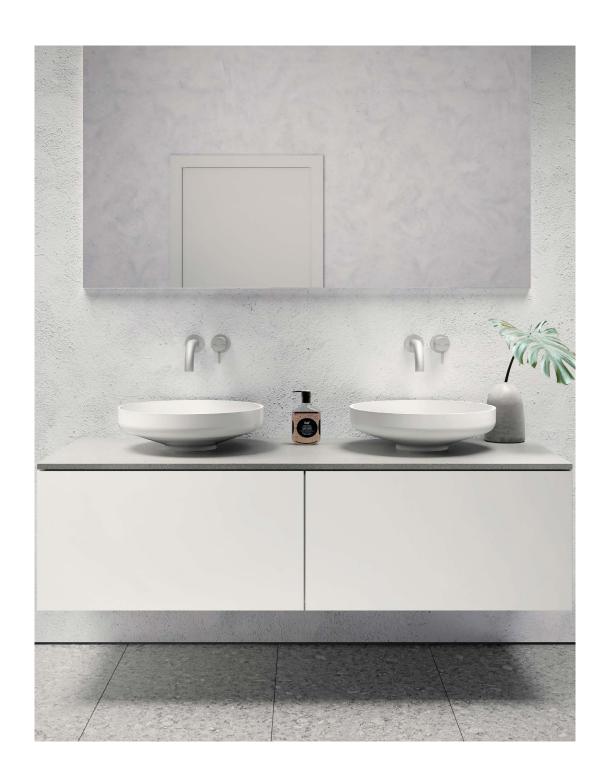

The Venice 500 stadium counter-top basin is an elegant sculptural piece with smooth flowing lines and is the ultimate statement for the classic contemporary bathroom. Manufactured from solid surface it has a smooth matt finish that is exceptionally hard wearing and durable. Venice 500 is designed to be bench mounted. It is supplied with a white solid surface pop up plug and waste.

In Australia, the Venice collection is available exclusively through Reece Bathrooms.