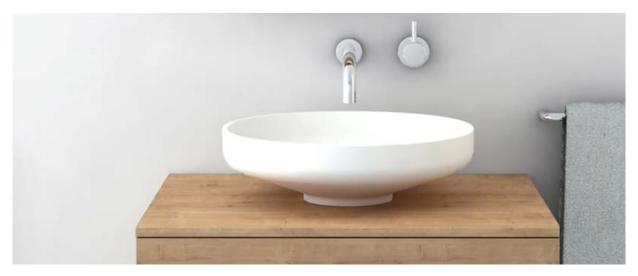

The Venice 500 stadium counter-top basin is an elegant sculptural piece with smooth flowing lines and is the ultimate statement for the classic contemporary bathroom. Manufactured from solid surface it has a smooth matt finish that is exceptionally hard wearing and durable. Venice 500 is designed to be bench mounted. It is supplied with a white solid surface pop up plug and waste.

In Australia, the Venice collection is available exclusively through Reece Bathrooms.