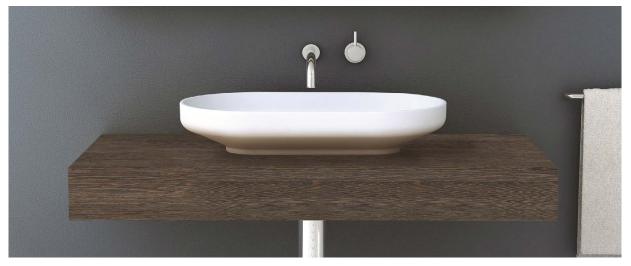

The Venice 700 stadium counter-top basin is an elegant sculptural piece with smooth flowing lines and is the ultimate statement for the classic contemporary bathroom. Manufactured from solid surface it has a smooth matt finish that is exceptionally hard wearing and durable. Venice 700 is designed to be bench mounted. It is supplied with a polished chrome pop up plug and waste.

In Australia, the Venice collection is available exclusively through Reece Bathrooms.

| Specifications   |                                                           |     |
|------------------|-----------------------------------------------------------|-----|
| Finishes:        | Matt White                                                | 700 |
| Softskin Finish: | Available, refer to Softskin Finishes document            |     |
| Dimensions:      | 700mm x 400mm x 130mm                                     |     |
| Material:        | Solid surface                                             |     |
| Overflow:        | No                                                        | 350 |
| Waste Size:      | 32mm                                                      |     |
| Waste Supplied:  | Yes - 32/40mm<br>With solid surface plug and pop-up waste |     |
| Weight:          | 7.5kg                                                     |     |
| Bowl Capacity:   | 18L                                                       | 130 |