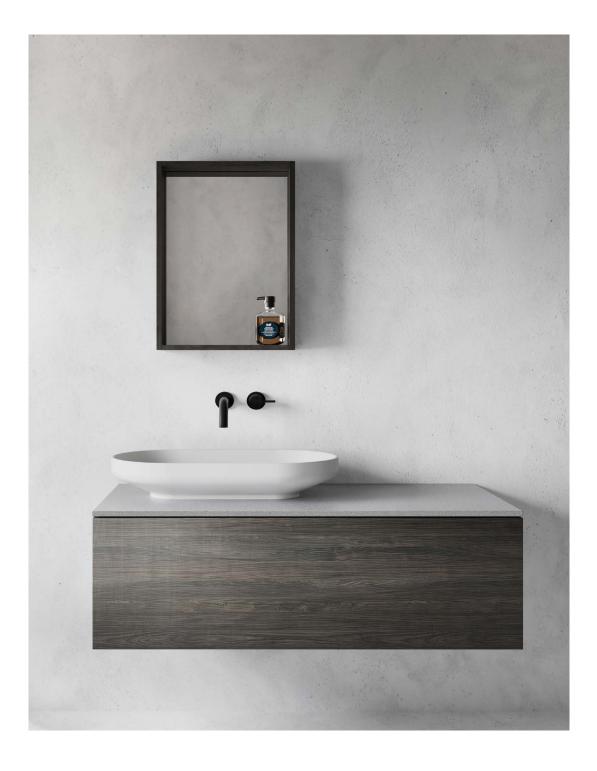

The Venice 700 stadium counter-top basin is an elegant sculptural piece with smooth flowing lines and is the ultimate statement for the classic contemporary bathroom. Manufactured from solid surface it has a smooth matt finish that is exceptionally hard wearing and durable. Venice 700 is designed to be bench mounted. It is supplied with a polished chrome pop up plug and waste.

In Australia, the Venice collection is available exclusively through Reece Bathrooms.

| Specifications   |                                                           |     |
|------------------|-----------------------------------------------------------|-----|
| Finishes:        | Matt White                                                | 700 |
| Softskin Finish: | Available, refer to Softskin Finishes document            |     |
| Dimensions:      | 700mm x 400mm x 130mm                                     |     |
| Material:        | Solid surface                                             |     |
| Overflow:        | No                                                        | 350 |
| Waste Size:      | 32mm                                                      |     |
| Waste Supplied:  | Yes - 32/40mm<br>With solid surface plug and pop-up waste |     |
| Weight:          | 7.5kg                                                     |     |
| Bowl Capacity:   | 18L                                                       | 130 |