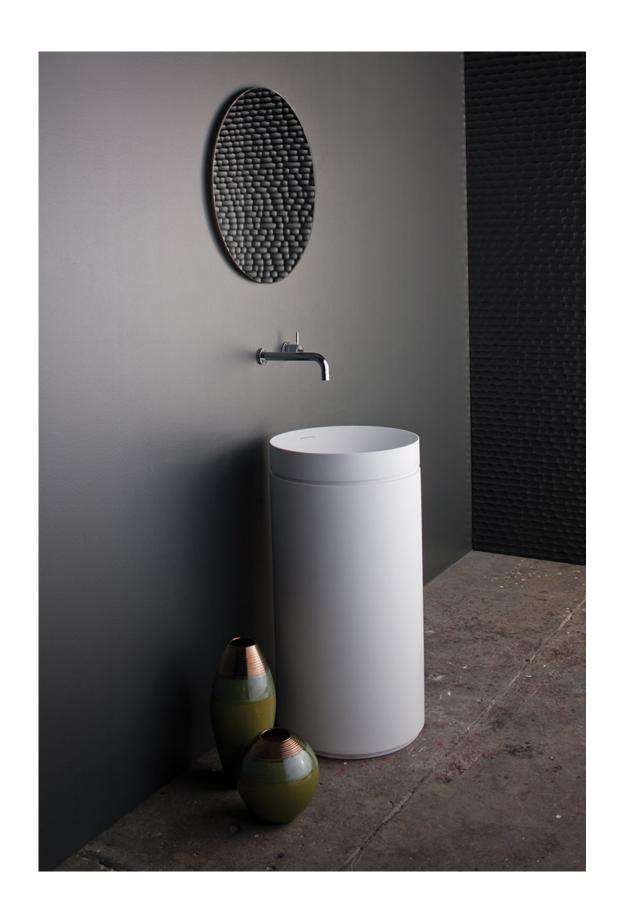

The clean lines and elegant shallow vessel of the Mono is designed specifically to complement the Mono pedestal. Offering a luxurious alternative to a standard wall basin or furniture, the Mono pedestal is a sophisticated feature for the modern bathroom or powder room.

Manufactured from solid surface the Mono basin and pedestal have a smooth matt finish that is exceptionally hard wearing, durable and is also available with Softskin options.

Mono is designed to accompany mounted tapware and is supplied with a polished chrome pop up plug and waste and overflow.