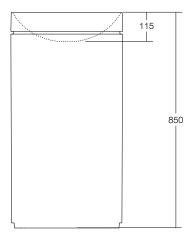

## **SPECIFICATIONS**

Finishes:

Matt White

Softskin Finish: Available, refer to Softskin Finishes document

Dimensions: 440mm x 76mm (basin), 850mm H Pedestal

Material: Solid surface

Overflow: Yes

0 Tap Holes: