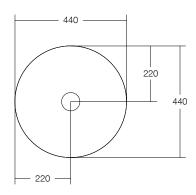

## **SPECIFICATIONS**

Finishes:

Matt White

Softskin Finish: Available, refer to Softskin Finishes document

Dimensions: 440mm x 76mm (basin), 850mm H Pedestal

Material: Solid surface

Overflow: Yes

0 Tap Holes:

Waste Size: 32mm

Waste Supplied: Yes - 32/40mm - with chrome pop-up waste

(white solid surface plug option available)

Weight: 8kg (Mono) 50kg (Pedestal complete)

5.4L Bowl Capacity:

Dimensions are shown in millimetres. Due to the handcrafted nature of Omvivo products measurements are subject to a +/- 5mm manufacturing tolerance.