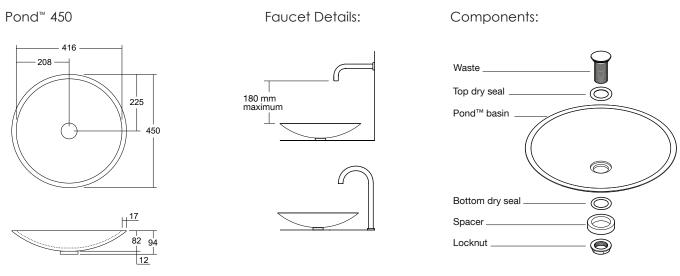

## **SPECIFICATIONS**

| Finishes:       | White Cloud (D) Aria Carrara (P) Terrazzo (P) Citadel Grey (P)                                                                                                                                     |
|-----------------|----------------------------------------------------------------------------------------------------------------------------------------------------------------------------------------------------|
| Material:       | Matt Solid surface - 100% Acrylic                                                                                                                                                                  |
| Overflow:       | No                                                                                                                                                                                                 |
| Tap Holes:      | No                                                                                                                                                                                                 |
| Waste Size:     | 32mm                                                                                                                                                                                               |
| Waste Supplied: | Yes - 32mm waste with matching solid surface plug and spacer                                                                                                                                       |
| Weight:         | Pond <sup>™</sup> 450 - 3.4kg                                                                                                                                                                      |
| Bowl Capacity:  | Pond <sup>™</sup> 450 - 3.1L                                                                                                                                                                       |
| Faucet Details: | For best results, select a spout/faucet with a cascade style aerator (no spray) that uses approx.<br>5 litres per minute with the water falling at a 90 degree angle to the surface of the vessel. |

Dimensions are shown in millimetres. Due to the handcrafted nature of Omvivo products measurements are subject to a +/- 5mm manufacturing tolerance.