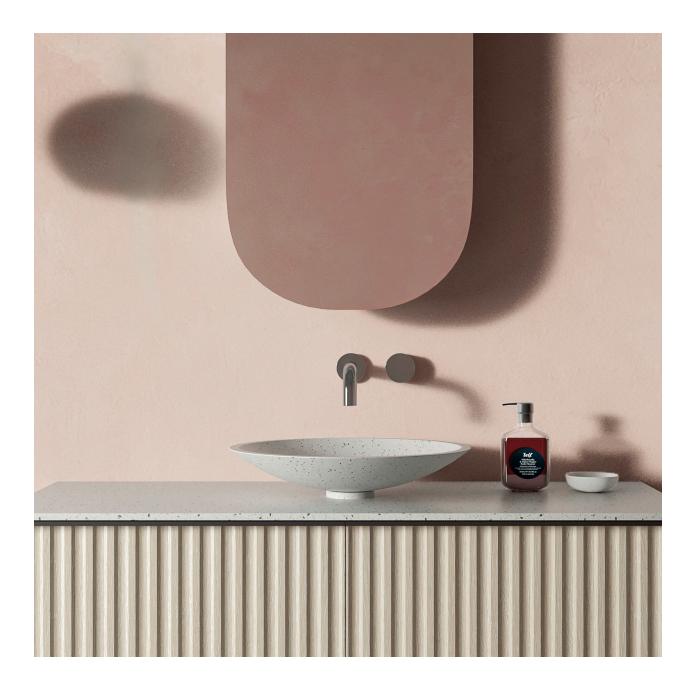

The timeless elegance of the Pond<sup>™</sup> basin is ideal for both contemporary and more traditional interiors. The vessel appears to float above the benchtop when installed with the spacer supplied, and is available in a range of solid surface colours.