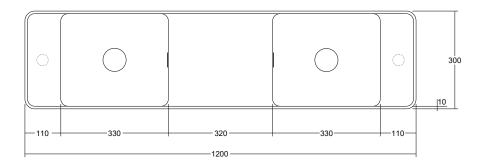

## Specifications

MOD 1200

| Dimensions:     | 1200mm x 300mm x 120mm                                                          |
|-----------------|---------------------------------------------------------------------------------|
| Material:       | Matt White Solid Surface                                                        |
| Overflow:       | Yes                                                                             |
| Orientation:    | Double Bowl                                                                     |
| Tap Holes:      | 0 or 2                                                                          |
| Waste Size:     | 32mm                                                                            |
| Waste Supplied: | Yes - 32/40mm - with chrome pop-up<br>waste, white solid surface plug available |
| Weight:         | 18.7kg                                                                          |
| Bowl Capacity:  | 2 x 6.1L                                                                        |

Dimensions are shown in millimetres. Due to the handcrafted nature of Omvivo products measurements are subject to a +/- 5mm manufacturing tolerance.