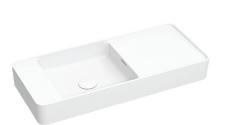

Mod wall basins epitomise contemporary design, with refined detailing, clean lines and compact dimensions ideal for the modern bathroom. The practical and versatile basins feature soft curves, integrated bowls with overflows, generous bench space and subtle lip detailing. Available in four sizes with the maximum width front-to-back being 300 mm, Mod is ideal for narrow bathrooms in both residential and commercial spaces.

Mod has been crafted from premium matt white Omvivo Solid Surface™, a durable and luxurious matt finish. Each basin is supplied with a polished chrome pop-up waste, with optional white solid surface plug also available.