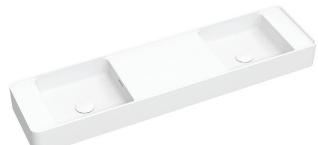

Mod wall basins epitomise contemporary design, with refined detailing, clean lines and compact dimensions ideal for the modern bathroom. The practical and versatile basins feature soft curves, integrated bowls with overflows, generous bench space and subtle lip detailing. Available in four sizes with the maximum width front-to-back being 300 mm, Mod is ideal for narrow bathrooms in both residential and commercial spaces.

## Specifications

MOD 1200

| Dimensions:     | 1200mm x 300mm x 120mm                                                          |
|-----------------|---------------------------------------------------------------------------------|
| Material:       | Matt White Solid Surface                                                        |
| Overflow:       | Yes                                                                             |
| Orientation:    | Double Bowl                                                                     |
| Tap Holes:      | 0 or 2                                                                          |
| Waste Size:     | 32mm                                                                            |
| Waste Supplied: | Yes - 32/40mm - with chrome pop-up<br>waste, white solid surface plug available |
| Weight:         | 18.7kg                                                                          |
| Bowl Capacity:  | 2 x 6.1L                                                                        |