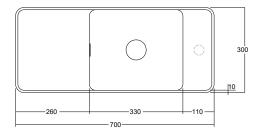

## Specifications

MOD 700

| Dimensions:     | 700mm x 300mm x 120mm                                                        |
|-----------------|------------------------------------------------------------------------------|
| Material:       | Matt White Solid Surface                                                     |
| Overflow:       | Yes                                                                          |
| Orientation:    | Left or Right Hand Bowl                                                      |
| Tap Holes:      | 0 or 1                                                                       |
| Waste Size:     | 32mm                                                                         |
| Waste Supplied: | Yes - 32/40mm - with chrome pop-up waste, white solid surface plug available |
| Weight:         | 11.2kg                                                                       |
| Bowl Capacity:  | 6.1L                                                                         |

Dimensions are shown in millimetres. Due to the handcrafted nature of Omvivo products measurements are subject to a +/- 5mm manufacturing tolerance.