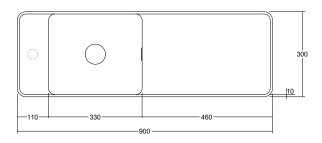

MOD 900

| Dimensions:     | 900mm x 300mm x 120mm                                                        |
|-----------------|------------------------------------------------------------------------------|
| Material:       | Matt White Solid Surface                                                     |
| Overflow:       | Yes                                                                          |
| Orientation:    | Left or Right Hand Bowl                                                      |
| Tap Holes:      | 0 or 1                                                                       |
| Waste Size:     | 32mm                                                                         |
| Waste Supplied: | Yes - 32/40mm - with chrome pop-up waste, white solid surface plug available |
| Weight:         | 13.6kg                                                                       |
| Bowl Capacity:  | 6.1L                                                                         |

Dimensions are shown in millimetres. Due to the handcrafted nature of Omvivo products measurements are subject to a +/- 5mm manufacturing tolerance.