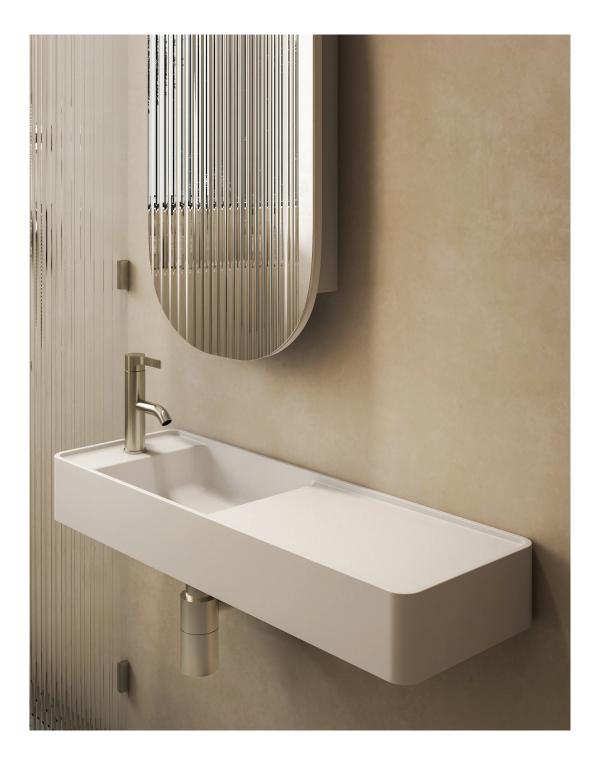

Mod wall basins epitomise contemporary design, with refined detailing, clean lines and compact dimensions ideal for the modern bathroom. The practical and versatile basins feature soft curves, integrated bowls with overflows, generous bench space and subtle lip detailing. Available in four sizes with the maximum width front-to-back being 300 mm, Mod is ideal for narrow bathrooms in both residential and commercial spaces.

Mod has been crafted from premium matt white Omvivo Solid Surface™, a durable and luxurious matt finish. Each basin is supplied with a polished chrome pop-up waste, with optional white solid surface plug also available.