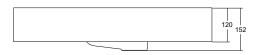

Bowl Capacity:

4.4L

Dimensions are shown in millimetres. Due to the handcrafted nature of Omvivo products measurements are subject to a +/- 5mm manufacturing tolerance.

120

152