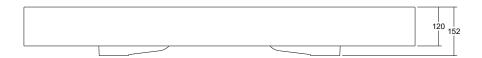

## Specifications

MOD 1200

| Dimensions:     | 1200mm x 300mm x 120mm                                                          |
|-----------------|---------------------------------------------------------------------------------|
| Material:       | Matt White Solid Surface                                                        |
| Overflow:       | Yes                                                                             |
| Orientation:    | Double Bowl                                                                     |
| Tap Holes:      | 0 or 2                                                                          |
| Waste Size:     | 32mm                                                                            |
| Waste Supplied: | Yes - 32/40mm - with chrome pop-up<br>waste, white solid surface plug available |
| Weight:         | 18.7kg                                                                          |
| Bowl Capacity:  | 2 x 6.1L                                                                        |

Dimensions are shown in millimetres. Due to the handcrafted nature of Omvivo products measurements are subject to a +/- 5mm manufacturing tolerance.