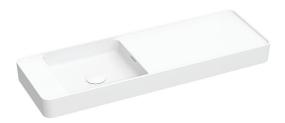

Mod wall basins epitomise contemporary design, with refined detailing, clean lines and compact dimensions ideal for the modern bathroom. The practical and versatile basins feature soft curves, integrated bowls with overflows, generous bench space and subtle lip detailing. Available in four sizes with the maximum width front-to-back being 300 mm, Mod is ideal for narrow bathrooms in both residential and commercial spaces.

Mod has been crafted from premium matt white Omvivo Solid Surface™, a durable and luxurious matt finish. Each basin is supplied with a polished chrome pop-up waste, with optional white solid surface plug also available.