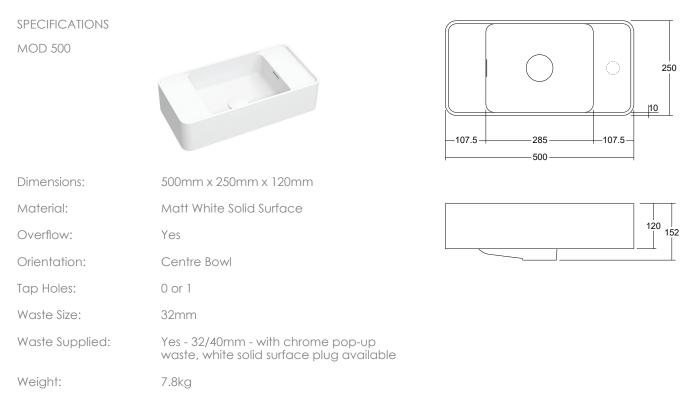

Bowl Capacity:

4.4L

Dimensions are shown in millimetres. Due to the handcrafted nature of Omvivo products measurements are subject to a +/- 5mm manufacturing tolerance.

120

152