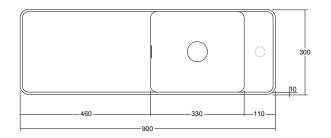

MOD 900

| Dimensions:     | 900mm x 300mm x 120mm                                                        |
|-----------------|------------------------------------------------------------------------------|
| Material:       | Matt White Solid Surface                                                     |
| Overflow:       | Yes                                                                          |
| Orientation:    | Left or Right Hand Bowl                                                      |
| Tap Holes:      | 0 or 1                                                                       |
| Waste Size:     | 32mm                                                                         |
| Waste Supplied: | Yes - 32/40mm - with chrome pop-up waste, white solid surface plug available |
| Weight:         | 13.6kg                                                                       |
| Bowl Capacity:  | 6.1L                                                                         |

Dimensions are shown in millimetres. Due to the handcrafted nature of Omvivo products measurements are subject to a +/- 5mm manufacturing tolerance.