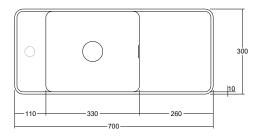

## Specifications

MOD 700

| Dimensions:     | 700mm x 300mm x 120mm                                                        |
|-----------------|------------------------------------------------------------------------------|
| Material:       | Matt White Solid Surface                                                     |
| Overflow:       | Yes                                                                          |
| Orientation:    | Left or Right Hand Bowl                                                      |
| Tap Holes:      | 0 or 1                                                                       |
| Waste Size:     | 32mm                                                                         |
| Waste Supplied: | Yes - 32/40mm - with chrome pop-up waste, white solid surface plug available |
| Weight:         | 11.2kg                                                                       |
| Bowl Capacity:  | 6.1L                                                                         |

Dimensions are shown in millimetres. Due to the handcrafted nature of Omvivo products measurements are subject to a +/- 5mm manufacturing tolerance.