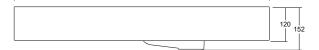

MOD 900

| Dimensions:     | 900mm x 300mm x 120mm                                                        |
|-----------------|------------------------------------------------------------------------------|
| Material:       | Matt White Solid Surface                                                     |
| Overflow:       | Yes                                                                          |
| Orientation:    | Left or Right Hand Bowl                                                      |
| Tap Holes:      | 0 or 1                                                                       |
| Waste Size:     | 32mm                                                                         |
| Waste Supplied: | Yes - 32/40mm - with chrome pop-up waste, white solid surface plug available |
| Weight:         | 13.6kg                                                                       |
| Bowl Capacity:  | 6.1L                                                                         |

Dimensions are shown in millimetres. Due to the handcrafted nature of Omvivo products measurements are subject to a +/- 5mm manufacturing tolerance.