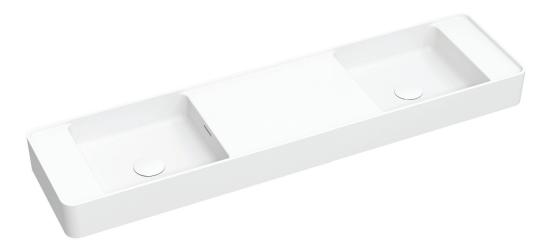

Mod wall basins epitomise contemporary design, with refined detailing, clean lines and compact dimensions ideal for the modern bathroom. The practical and versatile basins feature soft curves, integrated bowls with overflows, generous bench space and subtle lip detailing. Available in four sizes with the maximum width front-to-back being 300 mm, Mod is ideal for narrow bathrooms in both residential and commercial spaces.

Mod has been crafted from premium matt white Omvivo Solid Surface™, a durable and luxurious matt finish. Each basin is supplied with a polished chrome pop-up waste, with optional white solid surface plug also available.