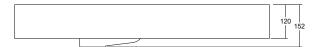

MOD 900

| Dimensions:     | 900mm x 300mm x 120mm                                                        |
|-----------------|------------------------------------------------------------------------------|
| Material:       | Matt White Solid Surface                                                     |
| Overflow:       | Yes                                                                          |
| Orientation:    | Left or Right Hand Bowl                                                      |
| Tap Holes:      | 0 or 1                                                                       |
| Waste Size:     | 32mm                                                                         |
| Waste Supplied: | Yes - 32/40mm - with chrome pop-up waste, white solid surface plug available |
| Weight:         | 13.6kg                                                                       |
| Bowl Capacity:  | 6.1L                                                                         |

Dimensions are shown in millimetres. Due to the handcrafted nature of Omvivo products measurements are subject to a +/- 5mm manufacturing tolerance.