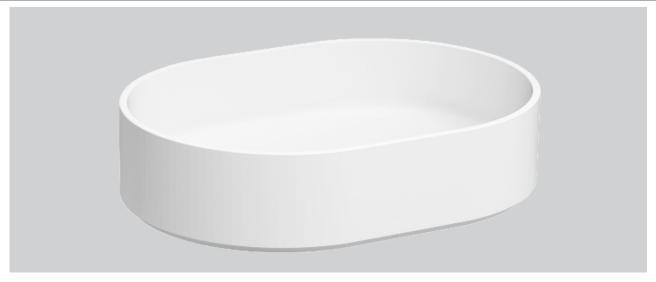

The Lune 450 oval basin has an uncomplication elegance with organic lines and refined geometry. The design provides flexibility and timeless style with functionality, designed to suit a wide range of bathroom types for residential and commercial projects.

The Lune 450 oval basin is designed to be bench mounted. Lune basins are supplied with a pop up waste with and matching solid surface plug.

Manufactured from solid surface it has a smooth matt finish that is durable and easy to maintain. It is also available with a soft skin option giving your basin a striking two tone effect.