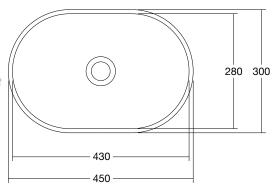

## **SPECIFICATIONS**

Finishes:

Softskin Finish: Available, refer to Softskin Finishes document

Dimensions: 450mm x 300mm x 110mm

Material: Solid surface

Overflow: No

Tap Holes: 0

Waste Size: 32mm

Waste Supplied: Yes - 32/40mm - with chrome pop-up waste

and white solid surface plug

Weight: 6.9kg

Bowl Capacity: 8.1L

Dimensions are shown in millimetres. Due to the handcrafted nature of Omvivo products measurements are subject to a +/- 5mm manufacturing tolerance.