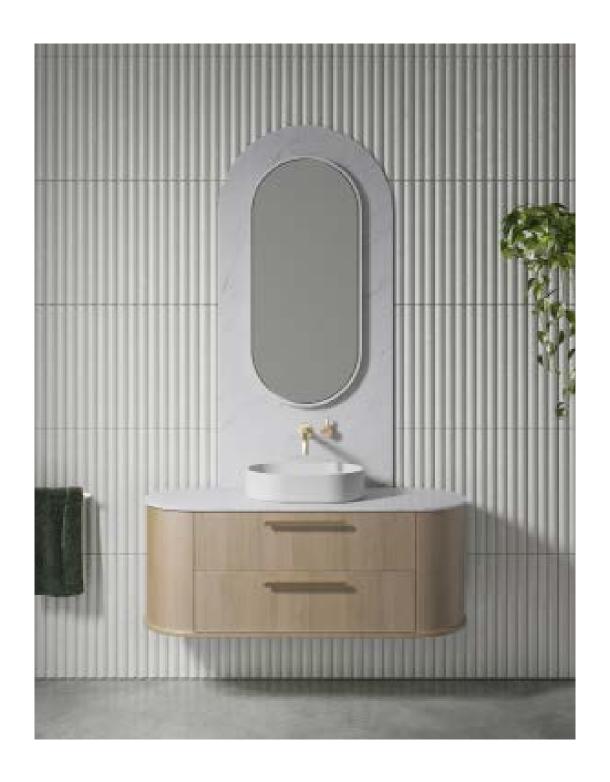

The Lune 450 oval basin has an uncomplication elegance with organic lines and refined geometry. The design provides flexibility and timeless style with functionality, designed to suit a wide range of bathroom types for residential and commercial projects.

The Lune 450 oval basin is designed to be bench mounted. Lune basins are supplied with a pop up waste with and matching solid surface plug.

Manufactured from solid surface it has a smooth matt finish that is durable and easy to maintain. It is also available with a soft skin option giving your basin a striking two tone effect.