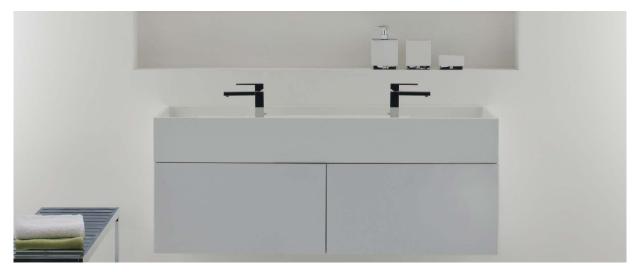

CDesign 1330 DOUBLE

The CDesign 1330 double wall hung basin is a distinct, contemporary and functional design. The double bowl provides you with flexibility which will suit all bathroom types from residential to commercial projects. Manufactured from solid surface it has a smooth matt finish that is exceptionally hard wearing, durable and is also available with Softskin options.

The CDesign 1330 double can be wall mounted or installed with cabinetry. For ultimate flexibility it can be supplied with or without tap holes. It is supplied with a white solid surface plug, pop up waste and wall mounting kit.