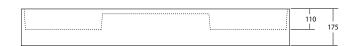

## **SPECIFICATIONS**

Finishes:

Matt White

Softskin Finish: Available

refer to Softskin Finishes document

Dimensions: 1330mm x 430mm x 175mm

Designer: Omvivo with Carr Design Group

Material: Solid surface

Overflow: Yes

Tap Holes: 0, 2 or 6

Waste Size: 32mm

Waste Supplied: Yes - 32/40mm

With solid surface plug and pop-up waste

Weight: 37.7kg

Bowl Capacity: 7.2L x 2

Dimensions are shown in millimetres. Due to the handcrafted nature of Omvivo products measurements are subject to a +/- 5mm manufacturing tolerance.