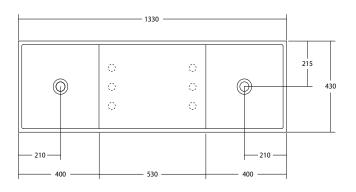

## **SPECIFICATIONS**

Finishes:

Matt White

Softskin Finish: Available

refer to Softskin Finishes document

Dimensions: 1330mm x 430mm x 175mm

Designer: Omvivo with Carr Design Group

Material: Solid surface

Overflow: Yes

Tap Holes: 0, 2 or 6

Waste Size: 32mm

Waste Supplied: Yes - 32/40mm

With solid surface plug and pop-up waste

Weight: 37.7kg

Bowl Capacity: 7.2L x 2

Dimensions are shown in millimetres. Due to the handcrafted nature of Omvivo products measurements are subject to a +/- 5mm manufacturing tolerance.