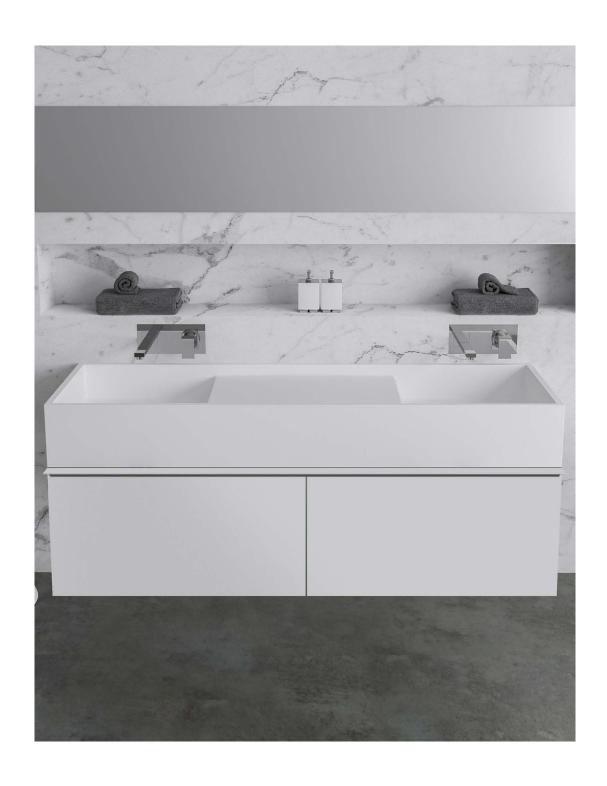

CDesign 1330 DOUBLE

The CDesign 1330 double wall hung basin is a distinct, contemporary and functional design. The double bowl provides you with flexibility which will suit all bathroom types from residential to commercial projects. Manufactured from solid surface it has a smooth matt finish that is exceptionally hard wearing, durable and is also available with Softskin options.

The CDesign 1330 double can be wall mounted or installed with cabinetry. For ultimate flexibility it can be supplied with or without tap holes. It is supplied with a white solid surface plug, pop up waste and wall mounting kit.