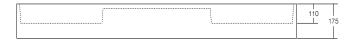

## **SPECIFICATIONS**

Finishes:

Matt White

Softskin Finish: Available

refer to Softskin Finishes document

Dimensions: 1620mm x 430mm x 175mm

Designer: Omvivo with Carr Design Group

Material: Solid surface

Overflow: Yes

Tap Holes: 0, 2 or 6

Waste Size: 32mm

Waste Supplied: Yes - 32/40mm

With solid surface plug and pop-up waste

Weight: 44.6kg

Bowl Capacity: 9.9L

Dimensions are shown in millimetres. Due to the handcrafted nature of Omvivo products measurements are subject to a +/- 5mm manufacturing tolerance.