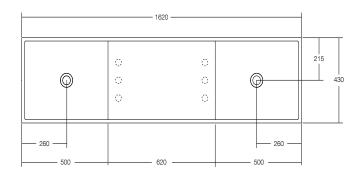

## **SPECIFICATIONS**

Finishes:

Matt White

Softskin Finish: Available

refer to Softskin Finishes document

Dimensions: 1620mm x 430mm x 175mm

Designer: Omvivo with Carr Design Group

Material: Solid surface

Overflow: Yes

Tap Holes: 0, 2 or 6

Waste Size: 32mm

Waste Supplied: Yes - 32/40mm

With solid surface plug and pop-up waste

Weight: 44.6kg

Bowl Capacity: 9.9L

Dimensions are shown in millimetres. Due to the handcrafted nature of Omvivo products measurements are subject to a +/- 5mm manufacturing tolerance.