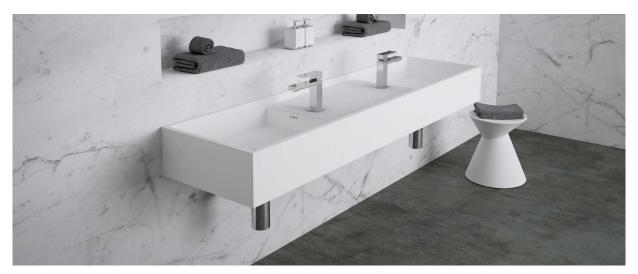

CDesign 1620 DOUBLE

The CDesign 1620 double wall hung basin is an uncomplicated yet timeless design. The understated detailing of the basin provides you with a functional yet stunning piece for your modern or traditional bathroom.

Manufactured from solid surface it has a smooth matt finish that is exceptionally hard wearing, durable and is also available with Softskin options.

The CDesign 1620 double can be wall mounted or installed with cabinetry. For ultimate flexibility it can be supplied with or without tap holes and it is supplied with a white solid surface plug, pop up waste and wall mounting kit.