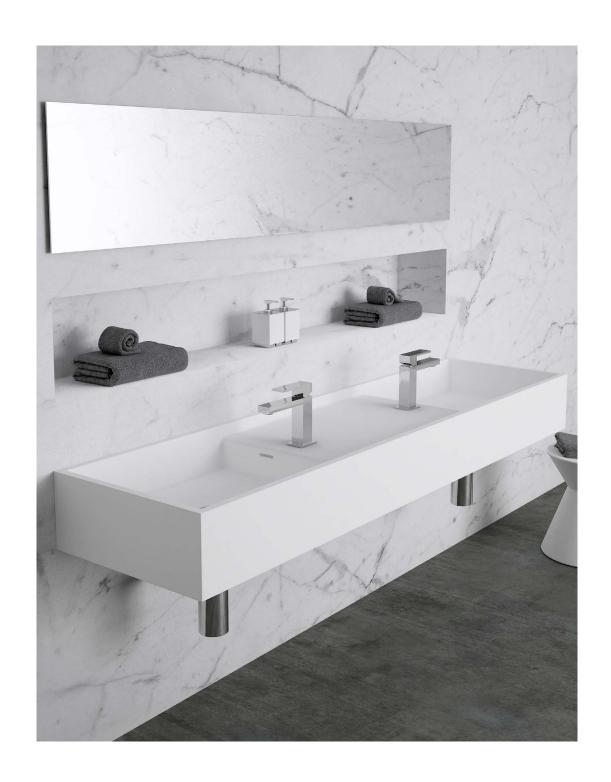

CDesign 1620 DOUBLE

The CDesign 1620 double wall hung basin is an uncomplicated yet timeless design. The understated detailing of the basin provides you with a functional yet stunning piece for your modern or traditional bathroom.

Manufactured from solid surface it has a smooth matt finish that is exceptionally hard wearing, durable and is also available with Softskin options.

The CDesign 1620 double can be wall mounted or installed with cabinetry. For ultimate flexibility it can be supplied with or without tap holes and it is supplied with a white solid surface plug, pop up waste and wall mounting kit.