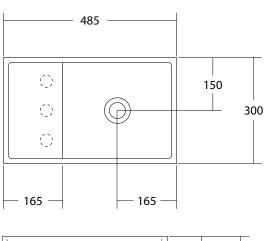

## MIRCO 485

**SPECIFICATIONS** 

485mm x 300mm x 145mm Dimensions:

Tap Holes: 0, 1 or 3 Weight: 10.7kg Bowl Capacity: 2.8L