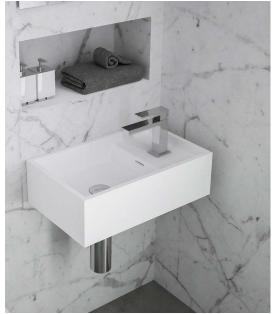

## MIRCO 485

**SPECIFICATIONS** 

485mm x 300mm x 145mm Dimensions:

Tap Holes: 0, 1 or 3 Weight: 10.7kg Bowl Capacity: 2.8L