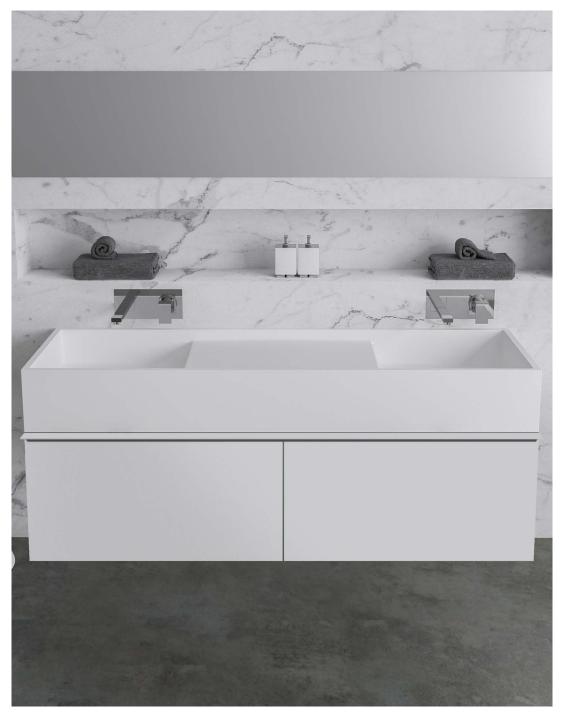

The uncomplicated aesthetics of the CDesign collection represent a rigorously simple geometric form, flexible design and understated detailing.

MODELS: 485 MICRO | 620 | 1330 DOUBLE | 1620 DOUBLE

# CDesign

### 1330 DOUBLE BASIN

**SPECIFICATIONS** 

Dimensions: 1330mm x 430mm x 175mm

Tap Holes:0, 2 or 6Weight:37.7kgBowl Capacity:7.2L x 2