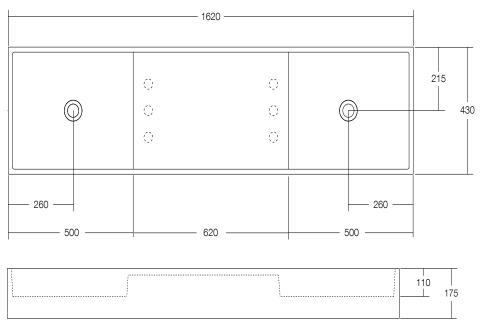

### 1620 DOUBLE BASIN

**SPECIFICATIONS** 

Dimensions: 1620mm x 430mm x 175mm

Tap Holes:0, 2 or 6Weight:44.6kgBowl Capacity:9.9L

Dimensions are shown in millimetres. Due to the handcrafted nature of Omvivo products measurements are subject to a +/- 5mm manufacturing tolerance.