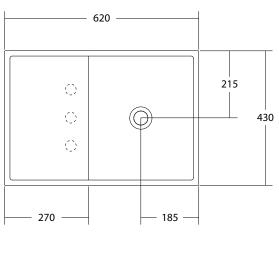

# 620 BASIN

**SPECIFICATIONS** 

Dimensions: 620mm x 430mm x 175mm

0, 1 or 3 Tap Holes: Weight: 20.1kg Bowl Capacity: 6.2L

Dimensions are shown in millimetres. Due to the handcrafted nature of Omvivo products measurements are subject to a +/- 5mm manufacturing tolerance.