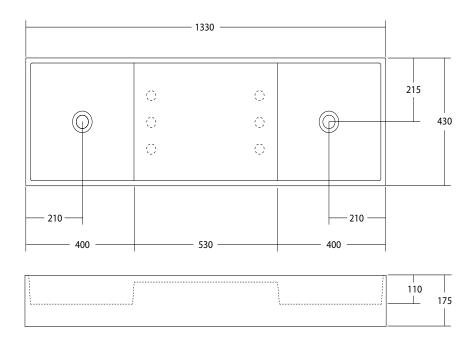

### 1330 DOUBLE BASIN

**SPECIFICATIONS** 

Dimensions: 1330mm x 430mm x 175mm

Tap Holes:0, 2 or 6Weight:37.7kgBowl Capacity:7.2L x 2