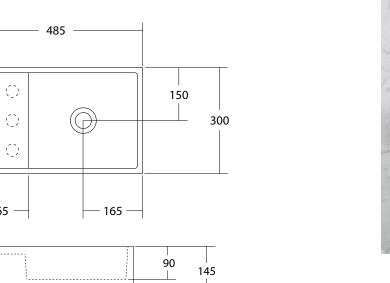

## MIRCO 485

**SPECIFICATIONS** 

485mm x 300mm x 145mm Dimensions:

Tap Holes: 0, 1 or 3 Weight: 10.7kg Bowl Capacity: 2.8L