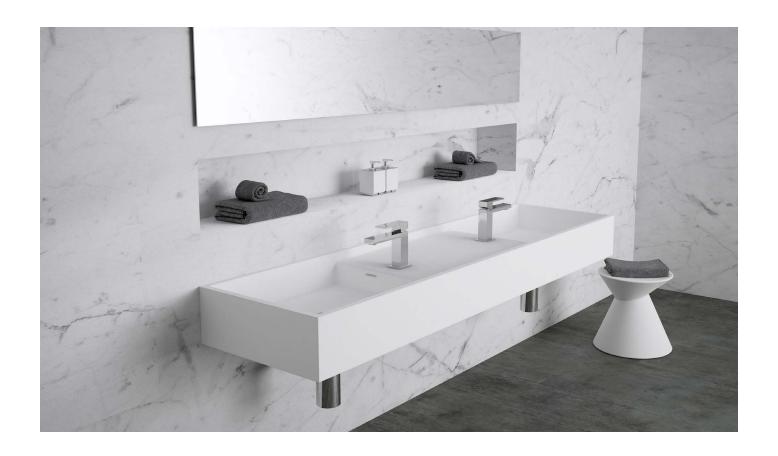

The uncomplicated aesthetics of the CDesign collection represent a rigorously simple geometric form, flexible design and understated detailing.

MODELS: 485 MICRO | 620 | 1330 DOUBLE | 1620 DOUBLE

# CDesign

# 620 BASIN

**SPECIFICATIONS** 

Dimensions: 620mm x 430mm x 175mm

0, 1 or 3 Tap Holes: Weight: 20.1kg Bowl Capacity: 6.2L

Dimensions are shown in millimetres. Due to the handcrafted nature of Omvivo products measurements are subject to a +/- 5mm manufacturing tolerance.