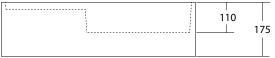

# 620 BASIN

**SPECIFICATIONS** 

Dimensions: 620mm x 430mm x 175mm

0, 1 or 3 Tap Holes: Weight: 20.1kg Bowl Capacity: 6.2L

Dimensions are shown in millimetres. Due to the handcrafted nature of Omvivo products measurements are subject to a +/- 5mm manufacturing tolerance.