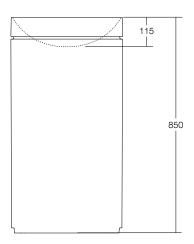

## **SPECIFICATIONS**

Finishes:

Matt White

Softskin Finish: Available, refer to Softskin Finishes document

Dimensions: 440mm x 76mm (basin), 850mm H Pedestal

Material: Solid surface

Overflow: Yes

Tap Holes: 0

Waste Size: 32mm

Waste Supplied: Yes - 32/40mm - with chrome pop-up waste

(white solid surface plug option available)

Weight: 8kg (Mono) 42kg (Pedestal complete)

Bowl Capacity: 5.4L

 $Dimensions \ are \ shown \ in \ millimetres. \ Due \ to \ the \ handcrafted \ nature \ of \ Omvivo \ products \ measurements \ are \ subject \ to \ a \ +/-5mm \ manufacturing \ tolerance.$