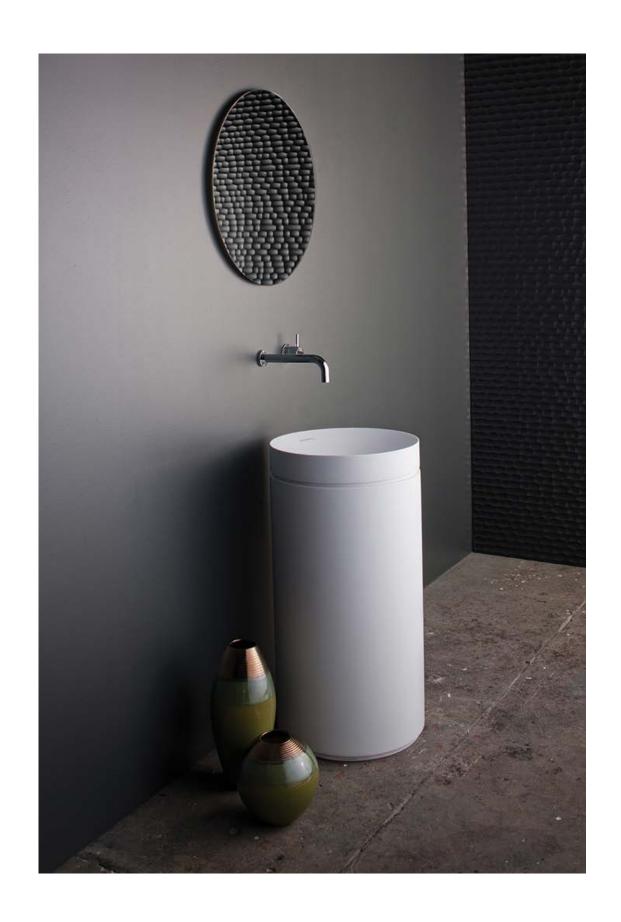

The clean lines and elegant shallow vessel of the Mono is designed specifically to complement the Mono pedestal. Offering a luxurious alternative to a standard wall basin or furniture, the Mono pedestal is a sophisticated feature for the modern bathroom or powder room.

Manufactured from solid surface the Mono basin and pedestal have a smooth matt finish that is exceptionally hard wearing, durable and is also available with Softskin options.

Mono is designed to accompany mounted tapware and is supplied with a polished chrome pop up plug and waste and overflow.