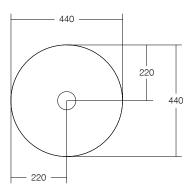

## **SPECIFICATIONS**

Finishes:

Matt White

Softskin Finish: Available, refer to Softskin Finishes document

Dimensions: 440mm x 76mm (basin), 850mm H Pedestal

Material: Solid surface

Overflow: Yes

Tap Holes: 0

Waste Size: 32mm

Waste Supplied: Yes - 32/40mm - with chrome pop-up waste

(white solid surface plug option available)

Weight: 8kg (Mono) 42kg (Pedestal complete)

Bowl Capacity: 5.4L

 $Dimensions \ are \ shown \ in \ millimetres. \ Due \ to \ the \ handcrafted \ nature \ of \ Omvivo \ products \ measurements \ are \ subject \ to \ a \ +/-5mm \ manufacturing \ tolerance.$